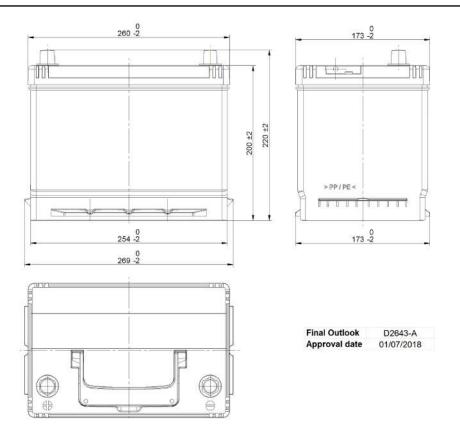

## **CUSTOMER DATASHEET**

Printed: 09/02/2022

Product Management
Transportation Europe

Central Article Code: D26054C43-A Created: 10/05/2018

Local Code: EB705 Modified: 08/09/2021

| PERFORMANCES                                      |                                                          | CONTAINER                         |                         |       |
|---------------------------------------------------|----------------------------------------------------------|-----------------------------------|-------------------------|-------|
| Voltage (V):                                      | 12 V                                                     | Type:                             | D26                     | BLACK |
| C20 (Ah):                                         | 70.0 20 h                                                | Hold Down:                        | : Korean B1+B6          |       |
| Cranking (A):                                     | 540 EN                                                   | H.D. Adapter:                     | No                      |       |
| Charge:                                           | WET                                                      | COVER                             |                         |       |
| Technology:                                       | Vented/Flooded                                           | Type: Flat/Press integrated BLACK |                         |       |
| Grid:                                             | Ca/Ca                                                    | Polarity:                         | ETN 1                   |       |
| Vibration:                                        | V1 (30Hz+/-2Hz/3g/2h)                                    | Terminals:                        | EN taper post<br>er: No |       |
| Endurance:                                        | E1 (180 cycles@25%)                                      | Terminal Adapter:                 |                         |       |
|                                                   | , , ,                                                    | SOCI:                             | No                      |       |
|                                                   |                                                          | Ventilation:                      | Central                 |       |
| ST                                                | Filter:                                                  | ilter: 1 Filter at Right          |                         |       |
| Length (mm ± 2):                                  | 270                                                      | Lateral Plug:                     | No                      |       |
| Width (mm ± 2):                                   | 173                                                      | PLUGS                             |                         |       |
| Height (mm ± 2):                                  | 222                                                      | Type: 1 x VCL Vent BLACK          |                         |       |
| Total Weight (kg ± 59                             | %): 16.10                                                | HANDLES                           |                         |       |
|                                                   |                                                          | Type: 1 x Integra                 | ted                     | BLACK |
|                                                   |                                                          | OTHERS                            |                         |       |
|                                                   |                                                          | Degassing Tube:                   | No                      |       |
| All figures show nominal vand applicable European | values. Tolerances are according to EN50342 Regulations. |                                   |                         |       |