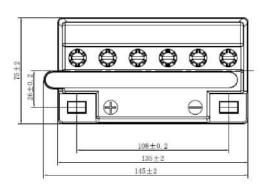

| PERFORMANCES                                                                                                                                                                                   |                |       | CONTAINER         |                              |       |
|------------------------------------------------------------------------------------------------------------------------------------------------------------------------------------------------|----------------|-------|-------------------|------------------------------|-------|
| Voltage (V):                                                                                                                                                                                   | 12 V           |       | Type:             | C42                          | WHITE |
| C20 (Ah):                                                                                                                                                                                      | 8.0            | 10 h  | Hold Down:        | В0                           |       |
| Cranking (A):                                                                                                                                                                                  | 85             | EN    | H.D. Adapter:     | No                           |       |
| Charge:                                                                                                                                                                                        | DRY            |       | COVER             |                              |       |
| Technology:                                                                                                                                                                                    | Vented/Flooded |       | Type:             | Motorbike (A ventilati BLACK |       |
| Grid:                                                                                                                                                                                          | Low Sb         |       | Polarity:         | ETN 1                        | ·     |
|                                                                                                                                                                                                |                |       | Terminals:        | M06                          |       |
|                                                                                                                                                                                                |                |       | Terminal Adapter: | No                           |       |
|                                                                                                                                                                                                |                |       | SOCI:             | No                           |       |
|                                                                                                                                                                                                |                |       | Ventilation:      | ntilation: Moto-A            |       |
| STD. DIMENSIONS                                                                                                                                                                                |                |       | Filter:           | No                           |       |
| Length (mm ± 2):                                                                                                                                                                               | 135            |       | Lateral Plug:     | No                           |       |
| Width (mm ± 2): 75                                                                                                                                                                             |                | PLUGS |                   |                              |       |
| Height (mm ± 2):                                                                                                                                                                               | 135            |       | Type: 6 x Moto P  | lug                          | RED   |
|                                                                                                                                                                                                |                |       | HANDLES           |                              | IDLES |
|                                                                                                                                                                                                |                |       | Type: None        |                              |       |
|                                                                                                                                                                                                |                |       | OTHERS            |                              |       |
| This is a dry battery supplied with bottles of sulphuric acid. Sale of acid to end users is forbidden by Eu.Reg.1148/2019. Dry batteries must be filled with acid before delivery to end users |                |       | Degassing Tube:   | No                           |       |
| All figures show nominal values. Tolerances are according to EN50342 and applicable European Regulations.                                                                                      |                |       |                   |                              |       |