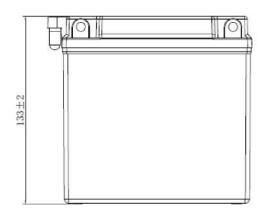

| PERFORMANCES                                                                                                                                                                                   |                |       | CONTAINER         |                              |       |
|------------------------------------------------------------------------------------------------------------------------------------------------------------------------------------------------|----------------|-------|-------------------|------------------------------|-------|
| Voltage (V):                                                                                                                                                                                   | 12 V           |       | Type:             | C42                          | WHITE |
| C20 (Ah):                                                                                                                                                                                      | 8.0            | 10 h  | Hold Down:        | В0                           |       |
| Cranking (A):                                                                                                                                                                                  | 85             | EN    | H.D. Adapter:     | No                           |       |
| Charge:                                                                                                                                                                                        | DRY            |       | COVER             |                              |       |
| Technology:                                                                                                                                                                                    | Vented/Flooded |       | Type:             | Motorbike (A ventilati BLACK |       |
| Grid:                                                                                                                                                                                          | Low Sb         |       | Polarity:         | ETN 1                        | ·     |
|                                                                                                                                                                                                |                |       | Terminals:        | M06                          |       |
|                                                                                                                                                                                                |                |       | Terminal Adapter: | No                           |       |
|                                                                                                                                                                                                |                |       | SOCI:             | No                           |       |
|                                                                                                                                                                                                |                |       | Ventilation:      | ntilation: Moto-A            |       |
| STD. DIMENSIONS                                                                                                                                                                                |                |       | Filter:           | No                           |       |
| Length (mm ± 2):                                                                                                                                                                               | 135            |       | Lateral Plug:     | No                           |       |
| Width (mm ± 2): 75                                                                                                                                                                             |                | PLUGS |                   |                              |       |
| Height (mm ± 2):                                                                                                                                                                               | 135            |       | Type: 6 x Moto P  | lug                          | RED   |
|                                                                                                                                                                                                |                |       | HANDLES           |                              | IDLES |
|                                                                                                                                                                                                |                |       | Type: None        |                              |       |
|                                                                                                                                                                                                |                |       | OTHERS            |                              |       |
| This is a dry battery supplied with bottles of sulphuric acid. Sale of acid to end users is forbidden by Eu.Reg.1148/2019. Dry batteries must be filled with acid before delivery to end users |                |       | Degassing Tube:   | No                           |       |
| All figures show nominal values. Tolerances are according to EN50342 and applicable European Regulations.                                                                                      |                |       |                   |                              |       |