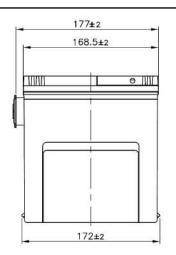

and applicable European Regulations.

Final Outlook G7503-A Approval date 15/11/2019

**OTHERS** 

No

| PERFORMANCES            |                       |               | CONTAINER       |            |                          |  |
|-------------------------|-----------------------|---------------|-----------------|------------|--------------------------|--|
| Voltage (V):            | 12 V                  |               | Type:           | G75        | BLACK                    |  |
| C20 (Ah):               | 55.0                  | 20 h          | Hold Down:      | B7         |                          |  |
| Cranking (A):           | 620                   | EN            | H.D. Adapter:   | No         |                          |  |
| Charge:                 | WET                   |               | COVER           |            |                          |  |
| Technology:             | Vented/Flooded        |               | Type:           | Flat/Press | BLACK                    |  |
| Grid:                   | Ca/Ca                 |               | Polarity:       | ETN 1      |                          |  |
| Vibration:              | V1 (30Hz+/-2Hz/3g/2h) |               | Terminals:      | SAE S 3/8' | SAE S 3/8" side Terminal |  |
| Endurance:              | E1 (180 cycles@25%)   |               | Terminal Adapte | r: No      |                          |  |
|                         | L1 (100 v             | Jy 0103@2070) | SOCI:           | No         |                          |  |
|                         |                       |               | Ventilation:    | Central    |                          |  |
| STD. DIMENSIONS         |                       |               | Filter:         | 2 Filters  |                          |  |
| Length (mm ± 2):        | 230                   |               | Lateral Plug:   | No         |                          |  |
| Width (mm ± 2):         | 180                   |               | PLUGS           |            |                          |  |
| Height (mm ± 2):        | 186                   |               | Type: 1 x Vent  |            | BLACK                    |  |
| Total Weight (kg ± 5%): | 14.20                 |               | HANDLES         |            |                          |  |
|                         |                       |               | Type: None      |            |                          |  |