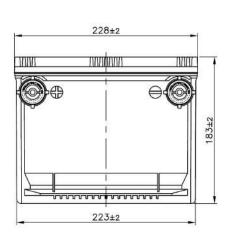

and applicable European Regulations.

Final Outlook G7503-A Approval date 15/11/2019

**OTHERS** 

No

| PERFORMANCES            |                       |               | CONTAINER       |            |                          |  |
|-------------------------|-----------------------|---------------|-----------------|------------|--------------------------|--|
| Voltage (V):            | 12 V                  |               | Type:           | G75        | BLACK                    |  |
| C20 (Ah):               | 55.0                  | 20 h          | Hold Down:      | B7         |                          |  |
| Cranking (A):           | 620                   | EN            | H.D. Adapter:   | No         |                          |  |
| Charge:                 | WET                   |               | COVER           |            |                          |  |
| Technology:             | Vented/Flooded        |               | Type:           | Flat/Press | BLACK                    |  |
| Grid:                   | Ca/Ca                 |               | Polarity:       | ETN 1      |                          |  |
| Vibration:              | V1 (30Hz+/-2Hz/3g/2h) |               | Terminals:      | SAE S 3/8' | SAE S 3/8" side Terminal |  |
| Endurance:              | E1 (180 cycles@25%)   |               | Terminal Adapte | r: No      |                          |  |
|                         | L1 (100 v             | Jy 0103@2070) | SOCI:           | No         |                          |  |
|                         |                       |               | Ventilation:    | Central    |                          |  |
| STD. DIMENSIONS         |                       |               | Filter:         | 2 Filters  |                          |  |
| Length (mm ± 2):        | 230                   |               | Lateral Plug:   | No         |                          |  |
| Width (mm ± 2):         | 180                   |               | PLUGS           |            |                          |  |
| Height (mm ± 2):        | 186                   |               | Type: 1 x Vent  |            | BLACK                    |  |
| Total Weight (kg ± 5%): | 14.20                 |               | HANDLES         |            |                          |  |
|                         |                       |               | Type: None      |            |                          |  |