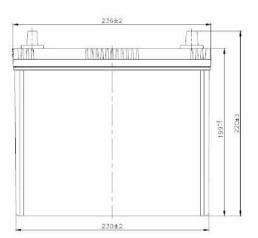

B2447-C 01/02/2022

**HANDLES** 

**OTHERS** 

No

BLACK

| PERFORMANCES            |                       |      | CONTAINER                         |                            |               |
|-------------------------|-----------------------|------|-----------------------------------|----------------------------|---------------|
| Voltage (V):            | 12 V                  |      | Type:                             | B24                        | BLACK         |
| C20 (Ah):               | 45.0                  | 20 h | Hold Down:                        | B0                         |               |
| Cranking (A):           | 330                   | EN   | H.D. Adapter:                     | No                         |               |
| Charge:                 | WET                   |      | COVER                             |                            |               |
| Technology:             | Vented/Flooded        |      | Type:                             | Double with Integrat BLACK |               |
| Grid:                   | Ca/Ca                 |      | Polarity:                         | ETN 0                      |               |
| Vibration:              | V1 (30Hz+/-2Hz/3g/2h) |      | Terminals:                        | JIS taper post             |               |
| Endurance:              | E1 (180 cycles@25%)   |      | Terminal Adapter:                 | No                         |               |
|                         | 21 (100 dydiod@2070)  |      | SOCI:                             | No                         |               |
|                         |                       |      | Ventilation:                      | Central                    |               |
| STD. DIMENSIONS         |                       |      | Filter:                           | 2 Filters                  |               |
| Length (mm ± 2):        | 237                   |      | Lateral Plug:                     | Standard shape             | Left side RED |
| Width (mm ± 2):         | 127                   |      | PLUGS                             |                            |               |
| Height (mm ± 2):        | 227                   |      | Type: 1 x Vent Sealed (JIS) BLACK |                            |               |
| Total Weight (kg ± 5%): | 11.40                 |      | HANDLES                           |                            |               |