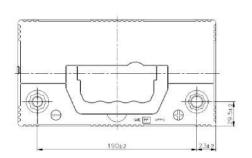

B2447-C 01/02/2022

**HANDLES** 

**OTHERS** 

No

BLACK

| PERFORMANCES            |                       |      | CONTAINER                         |                            |               |
|-------------------------|-----------------------|------|-----------------------------------|----------------------------|---------------|
| Voltage (V):            | 12 V                  |      | Type:                             | B24                        | BLACK         |
| C20 (Ah):               | 45.0                  | 20 h | Hold Down:                        | B0                         |               |
| Cranking (A):           | 330                   | EN   | H.D. Adapter:                     | No                         |               |
| Charge:                 | WET                   |      | COVER                             |                            |               |
| Technology:             | Vented/Flooded        |      | Type:                             | Double with Integrat BLACK |               |
| Grid:                   | Ca/Ca                 |      | Polarity:                         | ETN 0                      |               |
| Vibration:              | V1 (30Hz+/-2Hz/3g/2h) |      | Terminals:                        | JIS taper post             |               |
| Endurance:              | E1 (180 cycles@25%)   |      | Terminal Adapter:                 | No                         |               |
|                         | 21 (100 dydiod@2070)  |      | SOCI:                             | No                         |               |
|                         |                       |      | Ventilation:                      | Central                    |               |
| STD. DIMENSIONS         |                       |      | Filter:                           | 2 Filters                  |               |
| Length (mm ± 2):        | 237                   |      | Lateral Plug:                     | Standard shape             | Left side RED |
| Width (mm ± 2):         | 127                   |      | PLUGS                             |                            |               |
| Height (mm ± 2):        | 227                   |      | Type: 1 x Vent Sealed (JIS) BLACK |                            |               |
| Total Weight (kg ± 5%): | 11.40                 |      | HANDLES                           |                            |               |