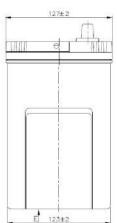

B2447-C 01/02/2022

**HANDLES** 

**OTHERS** 

No

BLACK

| PERFORMANCES            |                       |      | CONTAINER                         |                            |               |
|-------------------------|-----------------------|------|-----------------------------------|----------------------------|---------------|
| Voltage (V):            | 12 V                  |      | Type:                             | B24                        | BLACK         |
| C20 (Ah):               | 45.0                  | 20 h | Hold Down:                        | B0                         |               |
| Cranking (A):           | 330                   | EN   | H.D. Adapter:                     | No                         |               |
| Charge:                 | WET                   |      | COVER                             |                            |               |
| Technology:             | Vented/Flooded        |      | Type:                             | Double with Integrat BLACK |               |
| Grid:                   | Ca/Ca                 |      | Polarity:                         | ETN 0                      |               |
| Vibration:              | V1 (30Hz+/-2Hz/3g/2h) |      | Terminals:                        | JIS taper post             |               |
| Endurance:              | E1 (180 cycles@25%)   |      | Terminal Adapter:                 | No                         |               |
|                         | 21 (100 dydiod@2070)  |      | SOCI:                             | No                         |               |
|                         |                       |      | Ventilation:                      | Central                    |               |
| STD. DIMENSIONS         |                       |      | Filter:                           | 2 Filters                  |               |
| Length (mm ± 2):        | 237                   |      | Lateral Plug:                     | Standard shape             | Left side RED |
| Width (mm ± 2):         | 127                   |      | PLUGS                             |                            |               |
| Height (mm ± 2):        | 227                   |      | Type: 1 x Vent Sealed (JIS) BLACK |                            |               |
| Total Weight (kg ± 5%): | 11.40                 |      | HANDLES                           |                            |               |