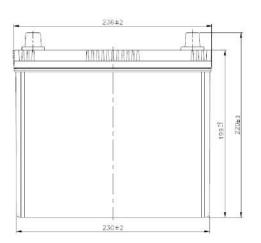

| PERFORMANCES                                                                                              |                       | CONTAINER   |                                   |                            |             |
|-----------------------------------------------------------------------------------------------------------|-----------------------|-------------|-----------------------------------|----------------------------|-------------|
| Voltage (V):                                                                                              | 12 V                  |             | Type:                             | B24                        | BLACK       |
| C20 (Ah):                                                                                                 | 45.0 20 h             |             | Hold Down:                        | B0                         |             |
| Cranking (A):                                                                                             | 330 EN                |             | H.D. Adapter:                     | No                         |             |
| Charge:                                                                                                   | WET                   |             | COVER                             |                            |             |
| Technology:                                                                                               | Vented/Flooded        |             | Type:                             | Double with Integrat BLACK |             |
| Grid:                                                                                                     | Ca/Ca                 |             | Polarity:                         | ETN 1                      |             |
| Vibration:                                                                                                | V1 (30Hz+/-2Hz/3g/2h) |             | Terminals:                        | EN taper post              |             |
| Endurance:                                                                                                | E1 (180 cycles@25%)   | cvcles@25%) | Terminal Adapter:                 | No                         |             |
|                                                                                                           | _: (:00 0)0:00@_070,  |             | SOCI:                             | No                         |             |
|                                                                                                           |                       |             | Ventilation:                      | Central                    |             |
| STD. DIMENSIONS                                                                                           |                       | Filter:     | 2 Filters                         |                            |             |
| Length (mm ± 2):                                                                                          | 237                   |             | Lateral Plug:                     | Standard Let shape         | ft side RED |
| Width (mm ± 2):                                                                                           | 127                   |             | PLUGS                             |                            |             |
| Height (mm ± 2):                                                                                          | 227                   |             | Type: 1 x Vent Sealed (JIS) BLACK |                            |             |
| Total Weight (kg ± 5%):                                                                                   | 11.40                 | HANDLES     |                                   |                            |             |
|                                                                                                           |                       |             | Type: 1 x Integra                 | ted                        | BLACK       |
|                                                                                                           |                       | OTHERS      |                                   |                            |             |
|                                                                                                           |                       |             | Degassing Tube:                   | No                         |             |
| All figures show nominal values. Tolerances are according to EN50342 and applicable European Regulations. |                       |             |                                   |                            |             |