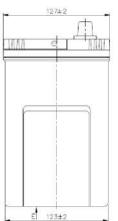

| PERFORMANCES                                                                                              |                       | CONTAINER   |                                   |                            |             |
|-----------------------------------------------------------------------------------------------------------|-----------------------|-------------|-----------------------------------|----------------------------|-------------|
| Voltage (V):                                                                                              | 12 V                  |             | Type:                             | B24                        | BLACK       |
| C20 (Ah):                                                                                                 | 45.0 20 h             |             | Hold Down:                        | B0                         |             |
| Cranking (A):                                                                                             | 330 EN                |             | H.D. Adapter:                     | No                         |             |
| Charge:                                                                                                   | WET                   |             | COVER                             |                            |             |
| Technology:                                                                                               | Vented/Flooded        |             | Type:                             | Double with Integrat BLACK |             |
| Grid:                                                                                                     | Ca/Ca                 |             | Polarity:                         | ETN 1                      |             |
| Vibration:                                                                                                | V1 (30Hz+/-2Hz/3g/2h) |             | Terminals:                        | EN taper post              |             |
| Endurance:                                                                                                | E1 (180 cycles@25%)   | cvcles@25%) | Terminal Adapter:                 | No                         |             |
|                                                                                                           | _: (:00 0)0:00@_070,  |             | SOCI:                             | No                         |             |
|                                                                                                           |                       |             | Ventilation:                      | Central                    |             |
| STD. DIMENSIONS                                                                                           |                       | Filter:     | 2 Filters                         |                            |             |
| Length (mm ± 2):                                                                                          | 237                   |             | Lateral Plug:                     | Standard Let shape         | ft side RED |
| Width (mm ± 2):                                                                                           | 127                   |             | PLUGS                             |                            |             |
| Height (mm ± 2):                                                                                          | 227                   |             | Type: 1 x Vent Sealed (JIS) BLACK |                            |             |
| Total Weight (kg ± 5%):                                                                                   | 11.40                 | HANDLES     |                                   |                            |             |
|                                                                                                           |                       |             | Type: 1 x Integra                 | ted                        | BLACK       |
|                                                                                                           |                       | OTHERS      |                                   |                            |             |
|                                                                                                           |                       |             | Degassing Tube:                   | No                         |             |
| All figures show nominal values. Tolerances are according to EN50342 and applicable European Regulations. |                       |             |                                   |                            |             |