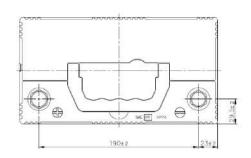

| PERFORMANCES                                                                                              |                       | CONTAINER   |                                   |                            |             |
|-----------------------------------------------------------------------------------------------------------|-----------------------|-------------|-----------------------------------|----------------------------|-------------|
| Voltage (V):                                                                                              | 12 V                  |             | Type:                             | B24                        | BLACK       |
| C20 (Ah):                                                                                                 | 45.0 20 h             |             | Hold Down:                        | B0                         |             |
| Cranking (A):                                                                                             | 330 EN                |             | H.D. Adapter:                     | No                         |             |
| Charge:                                                                                                   | WET                   |             | COVER                             |                            |             |
| Technology:                                                                                               | Vented/Flooded        |             | Type:                             | Double with Integrat BLACK |             |
| Grid:                                                                                                     | Ca/Ca                 |             | Polarity:                         | ETN 1                      |             |
| Vibration:                                                                                                | V1 (30Hz+/-2Hz/3g/2h) |             | Terminals:                        | EN taper post              |             |
| Endurance:                                                                                                | E1 (180 cycles@25%)   | cvcles@25%) | Terminal Adapter:                 | No                         |             |
|                                                                                                           | _: (:00 0)0:00@_070,  |             | SOCI:                             | No                         |             |
|                                                                                                           |                       |             | Ventilation:                      | Central                    |             |
| STD. DIMENSIONS                                                                                           |                       | Filter:     | 2 Filters                         |                            |             |
| Length (mm ± 2):                                                                                          | 237                   |             | Lateral Plug:                     | Standard Let shape         | ft side RED |
| Width (mm ± 2):                                                                                           | 127                   |             | PLUGS                             |                            |             |
| Height (mm ± 2):                                                                                          | 227                   |             | Type: 1 x Vent Sealed (JIS) BLACK |                            |             |
| Total Weight (kg ± 5%):                                                                                   | 11.40                 | HANDLES     |                                   |                            |             |
|                                                                                                           |                       |             | Type: 1 x Integra                 | ted                        | BLACK       |
|                                                                                                           |                       | OTHERS      |                                   |                            |             |
|                                                                                                           |                       |             | Degassing Tube:                   | No                         |             |
| All figures show nominal values. Tolerances are according to EN50342 and applicable European Regulations. |                       |             |                                   |                            |             |