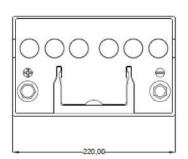

| PERFORMANCES                                                                                              |                       |            | CONTAINER         |                             |       |  |
|-----------------------------------------------------------------------------------------------------------|-----------------------|------------|-------------------|-----------------------------|-------|--|
| Voltage (V):                                                                                              | 12 V                  |            | Type:             | E02                         | BLACK |  |
| C20 (Ah):                                                                                                 | 45.0                  | 20 h       | Hold Down:        | B1                          |       |  |
| Cranking (A):                                                                                             | 330                   | EN         | H.D. Adapter:     | No                          |       |  |
| Charge:                                                                                                   | WET                   |            | COVER             |                             |       |  |
| Technology:                                                                                               | Vented/Flooded        |            | Type:             | Flat/Press rigid hand BLACK |       |  |
| Grid:                                                                                                     | Ca/Ca                 |            | Polarity:         | ETN 1                       |       |  |
| Vibration:                                                                                                | V1 (30Hz+/-2Hz/3g/2h) |            | Terminals:        | EN taper post               |       |  |
| Endurance:                                                                                                | •                     | /cles@25%) | Terminal Adapter: | No                          |       |  |
|                                                                                                           | ( )                   | , ,        | SOCI:             | No                          |       |  |
|                                                                                                           |                       |            | Ventilation:      | Independ                    | dent  |  |
| STD. DIMENSIONS                                                                                           |                       |            | Filter:           | No                          |       |  |
| Length (mm ± 2):                                                                                          | 220                   |            | Lateral Plug:     | No                          |       |  |
| Width (mm ± 2):                                                                                           | 135                   |            | PLUGS             |                             |       |  |
| Height (mm ± 2):                                                                                          | 225                   |            | Type: 1 x Vent    |                             | BLACK |  |
| Total Weight (kg ± 5%):                                                                                   | 12.50                 | HANDLES    |                   |                             |       |  |
|                                                                                                           |                       |            | Type: 1 x Rigid   |                             | BLACK |  |
|                                                                                                           |                       |            | OTHERS            |                             |       |  |
|                                                                                                           |                       |            | Degassing Tube:   | No                          |       |  |
| All figures show nominal values. Tolerances are according to EN50342 and applicable European Regulations. |                       |            |                   |                             |       |  |