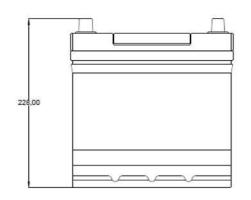

| PERFORMANCES                                                                                              |                       |            | CONTAINER         |                             |       |  |
|-----------------------------------------------------------------------------------------------------------|-----------------------|------------|-------------------|-----------------------------|-------|--|
| Voltage (V):                                                                                              | 12 V                  |            | Type:             | E02                         | BLACK |  |
| C20 (Ah):                                                                                                 | 45.0                  | 20 h       | Hold Down:        | B1                          |       |  |
| Cranking (A):                                                                                             | 330                   | EN         | H.D. Adapter:     | No                          |       |  |
| Charge:                                                                                                   | WET                   |            | COVER             |                             |       |  |
| Technology:                                                                                               | Vented/Flooded        |            | Type:             | Flat/Press rigid hand BLACK |       |  |
| Grid:                                                                                                     | Ca/Ca                 |            | Polarity:         | ETN 1                       |       |  |
| Vibration:                                                                                                | V1 (30Hz+/-2Hz/3g/2h) |            | Terminals:        | EN taper post               |       |  |
| Endurance:                                                                                                | •                     | /cles@25%) | Terminal Adapter: | No                          |       |  |
|                                                                                                           | ( )                   | , ,        | SOCI:             | No                          |       |  |
|                                                                                                           |                       |            | Ventilation:      | Independ                    | dent  |  |
| STD. DIMENSIONS                                                                                           |                       |            | Filter:           | No                          |       |  |
| Length (mm ± 2):                                                                                          | 220                   |            | Lateral Plug:     | No                          |       |  |
| Width (mm ± 2):                                                                                           | 135                   |            | PLUGS             |                             |       |  |
| Height (mm ± 2):                                                                                          | 225                   |            | Type: 1 x Vent    |                             | BLACK |  |
| Total Weight (kg ± 5%):                                                                                   | 12.50                 | HANDLES    |                   |                             |       |  |
|                                                                                                           |                       |            | Type: 1 x Rigid   |                             | BLACK |  |
|                                                                                                           |                       |            | OTHERS            |                             |       |  |
|                                                                                                           |                       |            | Degassing Tube:   | No                          |       |  |
| All figures show nominal values. Tolerances are according to EN50342 and applicable European Regulations. |                       |            |                   |                             |       |  |