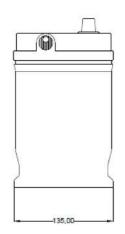

| PERFORMANCES                                                                                              |                       |            | CONTAINER         |                             |       |  |
|-----------------------------------------------------------------------------------------------------------|-----------------------|------------|-------------------|-----------------------------|-------|--|
| Voltage (V):                                                                                              | 12 V                  |            | Type:             | E02                         | BLACK |  |
| C20 (Ah):                                                                                                 | 45.0                  | 20 h       | Hold Down:        | B1                          |       |  |
| Cranking (A):                                                                                             | 330                   | EN         | H.D. Adapter:     | No                          |       |  |
| Charge:                                                                                                   | WET                   |            | COVER             |                             |       |  |
| Technology:                                                                                               | Vented/Flooded        |            | Type:             | Flat/Press rigid hand BLACK |       |  |
| Grid:                                                                                                     | Ca/Ca                 |            | Polarity:         | ETN 1                       |       |  |
| Vibration:                                                                                                | V1 (30Hz+/-2Hz/3g/2h) |            | Terminals:        | EN taper post               |       |  |
| Endurance:                                                                                                | •                     | /cles@25%) | Terminal Adapter: | No                          |       |  |
|                                                                                                           | ( )                   | , ,        | SOCI:             | No                          |       |  |
|                                                                                                           |                       |            | Ventilation:      | Independ                    | dent  |  |
| STD. DIMENSIONS                                                                                           |                       |            | Filter:           | No                          |       |  |
| Length (mm ± 2):                                                                                          | 220                   |            | Lateral Plug:     | No                          |       |  |
| Width (mm ± 2):                                                                                           | 135                   |            | PLUGS             |                             |       |  |
| Height (mm ± 2):                                                                                          | 225                   |            | Type: 1 x Vent    |                             | BLACK |  |
| Total Weight (kg ± 5%):                                                                                   | 12.50                 | HANDLES    |                   |                             |       |  |
|                                                                                                           |                       |            | Type: 1 x Rigid   |                             | BLACK |  |
|                                                                                                           |                       |            | OTHERS            |                             |       |  |
|                                                                                                           |                       |            | Degassing Tube:   | No                          |       |  |
| All figures show nominal values. Tolerances are according to EN50342 and applicable European Regulations. |                       |            |                   |                             |       |  |