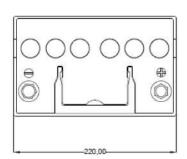

| PERFORMANCES                                               |                                              |                      | CONTAINER         |                             |       |
|------------------------------------------------------------|----------------------------------------------|----------------------|-------------------|-----------------------------|-------|
| Voltage (V):                                               | 12 V                                         |                      | Type:             | E02                         | BLACK |
| C20 (Ah):                                                  | 45.0                                         | 20 h                 | Hold Down:        | B1                          |       |
| Cranking (A):                                              | 330                                          | EN                   | H.D. Adapter:     | No                          |       |
| Charge:                                                    | WET<br>Vented/Flooded                        |                      | COVER             |                             |       |
| Technology:                                                |                                              |                      | Type:             | Flat/Press rigid hand BLACK |       |
| Grid:                                                      | Ca/Ca                                        |                      | Polarity:         | ETN 0                       |       |
| Vibration:                                                 | V1 (30Hz+/-2Hz/3g/2h)<br>E1 (180 cycles@25%) |                      | Terminals:        | EN taper post<br>No         |       |
| Endurance:                                                 |                                              |                      | Terminal Adapter: |                             |       |
|                                                            | L1 (100 b)                                   | 0.00@2070)           | SOCI:             | No                          |       |
|                                                            |                                              |                      | Ventilation:      | Independe                   | ent   |
| STD. DIMENSIONS                                            |                                              |                      | Filter:           | No                          |       |
| Length (mm ± 2):                                           | 220                                          |                      | Lateral Plug:     | No                          |       |
| Width (mm ± 2):                                            | 135                                          |                      | PLUGS             |                             |       |
| Height (mm ± 2):                                           | 225                                          |                      | Type: 1 x Vent    |                             | BLACK |
| Total Weight (kg ± 5%):                                    | 12.50                                        | HANDLES              |                   |                             |       |
|                                                            |                                              |                      | Type: 1 x Rigid   |                             | BLACK |
|                                                            |                                              |                      | OTHERS            |                             | ERS   |
|                                                            |                                              |                      | Degassing Tube:   | No                          |       |
| All figures show nominal value and applicable European Reg |                                              | according to EN50342 |                   |                             |       |