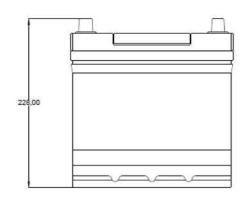

| PERFORMANCES                                               |                                              |                      | CONTAINER         |                             |       |
|------------------------------------------------------------|----------------------------------------------|----------------------|-------------------|-----------------------------|-------|
| Voltage (V):                                               | 12 V                                         |                      | Type:             | E02                         | BLACK |
| C20 (Ah):                                                  | 45.0                                         | 20 h                 | Hold Down:        | B1                          |       |
| Cranking (A):                                              | 330                                          | EN                   | H.D. Adapter:     | No                          |       |
| Charge:                                                    | WET<br>Vented/Flooded                        |                      | COVER             |                             |       |
| Technology:                                                |                                              |                      | Type:             | Flat/Press rigid hand BLACK |       |
| Grid:                                                      | Ca/Ca                                        |                      | Polarity:         | ETN 0                       |       |
| Vibration:                                                 | V1 (30Hz+/-2Hz/3g/2h)<br>E1 (180 cycles@25%) |                      | Terminals:        | EN taper post<br>No         |       |
| Endurance:                                                 |                                              |                      | Terminal Adapter: |                             |       |
|                                                            | L1 (100 b)                                   | 0.00@2070)           | SOCI:             | No                          |       |
|                                                            |                                              |                      | Ventilation:      | Independe                   | ent   |
| STD. DIMENSIONS                                            |                                              |                      | Filter:           | No                          |       |
| Length (mm ± 2):                                           | 220                                          |                      | Lateral Plug:     | No                          |       |
| Width (mm ± 2):                                            | 135                                          |                      | PLUGS             |                             |       |
| Height (mm ± 2):                                           | 225                                          |                      | Type: 1 x Vent    |                             | BLACK |
| Total Weight (kg ± 5%):                                    | 12.50                                        | HANDLES              |                   |                             |       |
|                                                            |                                              |                      | Type: 1 x Rigid   |                             | BLACK |
|                                                            |                                              |                      | OTHERS            |                             | ERS   |
|                                                            |                                              |                      | Degassing Tube:   | No                          |       |
| All figures show nominal value and applicable European Reg |                                              | according to EN50342 |                   |                             |       |