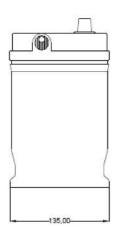

| PERFORMANCES                                               |                                              |                      | CONTAINER         |                             |       |
|------------------------------------------------------------|----------------------------------------------|----------------------|-------------------|-----------------------------|-------|
| Voltage (V):                                               | 12 V                                         |                      | Type:             | E02                         | BLACK |
| C20 (Ah):                                                  | 45.0                                         | 20 h                 | Hold Down:        | B1                          |       |
| Cranking (A):                                              | 330                                          | EN                   | H.D. Adapter:     | No                          |       |
| Charge:                                                    | WET<br>Vented/Flooded                        |                      | COVER             |                             |       |
| Technology:                                                |                                              |                      | Type:             | Flat/Press rigid hand BLACK |       |
| Grid:                                                      | Ca/Ca                                        |                      | Polarity:         | ETN 0                       |       |
| Vibration:                                                 | V1 (30Hz+/-2Hz/3g/2h)<br>E1 (180 cycles@25%) |                      | Terminals:        | EN taper post<br>No         |       |
| Endurance:                                                 |                                              |                      | Terminal Adapter: |                             |       |
|                                                            | L1 (100 b)                                   | 0.00@2070)           | SOCI:             | No                          |       |
|                                                            |                                              |                      | Ventilation:      | Independe                   | ent   |
| STD. DIMENSIONS                                            |                                              |                      | Filter:           | No                          |       |
| Length (mm ± 2):                                           | 220                                          |                      | Lateral Plug:     | No                          |       |
| Width (mm ± 2):                                            | 135                                          |                      | PLUGS             |                             |       |
| Height (mm ± 2):                                           | 225                                          |                      | Type: 1 x Vent    |                             | BLACK |
| Total Weight (kg ± 5%):                                    | 12.50                                        | HANDLES              |                   |                             |       |
|                                                            |                                              |                      | Type: 1 x Rigid   |                             | BLACK |
|                                                            |                                              |                      | OTHERS            |                             | ERS   |
|                                                            |                                              |                      | Degassing Tube:   | No                          |       |
| All figures show nominal value and applicable European Reg |                                              | according to EN50342 |                   |                             |       |