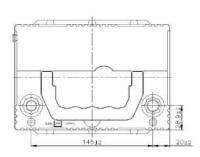

B1920-A 01/02/2022

| PERFORMANCES                                                                                              |                       | CONTAINER         |                              |
|-----------------------------------------------------------------------------------------------------------|-----------------------|-------------------|------------------------------|
| Voltage (V):                                                                                              | 12 V                  | Type:             | B19 BLACK                    |
| C20 (Ah):                                                                                                 | 35.0 20 h             | Hold Down:        | Korean B1 Long               |
| Cranking (A):                                                                                             | 240 EN                | H.D. Adapter:     | No                           |
| Charge:                                                                                                   | WET                   | COVER             |                              |
| Technology:                                                                                               | Vented/Flooded        | Type:             | Double with Integrat BLACK   |
| Grid:                                                                                                     | Ca/Ca                 | Polarity:         | ETN 0                        |
| Vibration:                                                                                                | V1 (30Hz+/-2Hz/3g/2h) | Terminals:        | JIS taper post               |
| Endurance:                                                                                                | E1 (180 cycles@25%)   | Terminal Adapter: | No                           |
|                                                                                                           | 2. (100 0)0.00@2070/  | SOCI:             | No                           |
|                                                                                                           |                       | Ventilation:      | Central                      |
| STD. DIMENSIONS                                                                                           |                       | Filter:           | 2 Filters                    |
| Length (mm ± 2):                                                                                          | 187                   | Lateral Plug:     | Standard Left side RED shape |
| Width (mm ± 2):                                                                                           | 127                   |                   | PLUGS                        |
| Height (mm ± 2):                                                                                          | 220                   | Type: 1 x Vent S  | ealed (JIS) BLACK            |
| Total Weight (kg ± 5%):                                                                                   | 8.90                  |                   | HANDLES                      |
|                                                                                                           |                       |                   |                              |
|                                                                                                           |                       | Type: 1 x Integra | ted BLACK                    |
|                                                                                                           |                       |                   | OTHERS                       |
|                                                                                                           |                       | Degassing Tube:   | No                           |
| All figures show nominal values. Tolerances are according to EN50342 and applicable European Regulations. |                       |                   |                              |