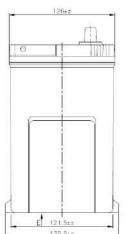

B1920-A 01/02/2022

| PERFORMANCES                                                                                              |                       | CONTAINER         |                              |
|-----------------------------------------------------------------------------------------------------------|-----------------------|-------------------|------------------------------|
| Voltage (V):                                                                                              | 12 V                  | Type:             | B19 BLACK                    |
| C20 (Ah):                                                                                                 | 35.0 20 h             | Hold Down:        | Korean B1 Long               |
| Cranking (A):                                                                                             | 240 EN                | H.D. Adapter:     | No                           |
| Charge:                                                                                                   | WET                   | COVER             |                              |
| Technology:                                                                                               | Vented/Flooded        | Type:             | Double with Integrat BLACK   |
| Grid:                                                                                                     | Ca/Ca                 | Polarity:         | ETN 0                        |
| Vibration:                                                                                                | V1 (30Hz+/-2Hz/3g/2h) | Terminals:        | JIS taper post               |
| Endurance:                                                                                                | E1 (180 cycles@25%)   | Terminal Adapter: | No                           |
|                                                                                                           | 2. (100 0)0.00@2070/  | SOCI:             | No                           |
|                                                                                                           |                       | Ventilation:      | Central                      |
| STD. DIMENSIONS                                                                                           |                       | Filter:           | 2 Filters                    |
| Length (mm ± 2):                                                                                          | 187                   | Lateral Plug:     | Standard Left side RED shape |
| Width (mm ± 2):                                                                                           | 127                   |                   | PLUGS                        |
| Height (mm ± 2):                                                                                          | 220                   | Type: 1 x Vent S  | ealed (JIS) BLACK            |
| Total Weight (kg ± 5%):                                                                                   | 8.90                  |                   | HANDLES                      |
|                                                                                                           |                       |                   |                              |
|                                                                                                           |                       | Type: 1 x Integra | ted BLACK                    |
|                                                                                                           |                       |                   | OTHERS                       |
|                                                                                                           |                       | Degassing Tube:   | No                           |
| All figures show nominal values. Tolerances are according to EN50342 and applicable European Regulations. |                       |                   |                              |