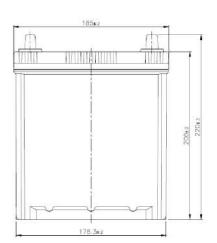

B1920-A 01/02/2022

| PERFORMANCES                                                                                              |                       | CONTAINER         |                              |
|-----------------------------------------------------------------------------------------------------------|-----------------------|-------------------|------------------------------|
| Voltage (V):                                                                                              | 12 V                  | Type:             | B19 BLACK                    |
| C20 (Ah):                                                                                                 | 35.0 20 h             | Hold Down:        | Korean B1 Long               |
| Cranking (A):                                                                                             | 240 EN                | H.D. Adapter:     | No                           |
| Charge:                                                                                                   | WET                   | COVER             |                              |
| Technology:                                                                                               | Vented/Flooded        | Type:             | Double with Integrat BLACK   |
| Grid:                                                                                                     | Ca/Ca                 | Polarity:         | ETN 0                        |
| Vibration:                                                                                                | V1 (30Hz+/-2Hz/3g/2h) | Terminals:        | JIS taper post               |
| Endurance:                                                                                                | E1 (180 cycles@25%)   | Terminal Adapter: | No                           |
|                                                                                                           | 2. (100 0)0.00@2070/  | SOCI:             | No                           |
|                                                                                                           |                       | Ventilation:      | Central                      |
| STD. DIMENSIONS                                                                                           |                       | Filter:           | 2 Filters                    |
| Length (mm ± 2):                                                                                          | 187                   | Lateral Plug:     | Standard Left side RED shape |
| Width (mm ± 2):                                                                                           | 127                   |                   | PLUGS                        |
| Height (mm ± 2):                                                                                          | 220                   | Type: 1 x Vent S  | ealed (JIS) BLACK            |
| Total Weight (kg ± 5%):                                                                                   | 8.90                  |                   | HANDLES                      |
|                                                                                                           |                       |                   |                              |
|                                                                                                           |                       | Type: 1 x Integra | ted BLACK                    |
|                                                                                                           |                       |                   | OTHERS                       |
|                                                                                                           |                       | Degassing Tube:   | No                           |
| All figures show nominal values. Tolerances are according to EN50342 and applicable European Regulations. |                       |                   |                              |