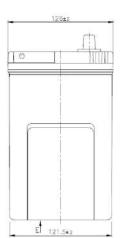

| PERFORMANCES                                                                                              |                       | CONTAINER                                  |
|-----------------------------------------------------------------------------------------------------------|-----------------------|--------------------------------------------|
| Voltage (V):                                                                                              | 12 V                  | Type: B19 BLACK                            |
| C20 (Ah):                                                                                                 | 35.0 20 h             | Hold Down: B0                              |
| Cranking (A):                                                                                             | 240 EN                | H.D. Adapter: No                           |
| Charge:                                                                                                   | WET                   | COVER                                      |
| Technology:                                                                                               | Vented/Flooded        | Type: Double with Integrat BLACK           |
| Grid:                                                                                                     | Ca/Ca                 | Polarity: ETN 0                            |
| Vibration:                                                                                                | V1 (30Hz+/-2Hz/3g/2h) | Terminals: JIS taper post                  |
| Endurance:                                                                                                | E1 (180 cycles@25%)   | Terminal Adapter: No                       |
|                                                                                                           | 21 (100 by 0100@2070) | SOCI: No                                   |
|                                                                                                           |                       | Ventilation: Central                       |
| STD. DIMENSIONS                                                                                           |                       | Filter: 2 Filters                          |
| Length (mm ± 2):                                                                                          | 187                   | Lateral Plug: Standard Left side RED shape |
| Width (mm ± 2):                                                                                           | 127                   | PLUGS                                      |
| Height (mm ± 2):                                                                                          | 220                   | Type: 1 x Vent Sealed (JIS) BLACK          |
| Total Weight (kg ± 5%)                                                                                    | 8.90                  | HANDLES                                    |
|                                                                                                           |                       | Type: 1 x Integrated BLACK                 |
|                                                                                                           |                       | OTHERS                                     |
|                                                                                                           |                       | Degassing Tube: No                         |
| All figures show nominal values. Tolerances are according to EN50342 and applicable European Regulations. |                       | 342                                        |