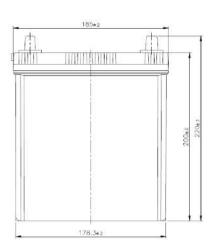

| PERFORMANCES                                                                                              |                       | CONTAINER                                  |
|-----------------------------------------------------------------------------------------------------------|-----------------------|--------------------------------------------|
| Voltage (V):                                                                                              | 12 V                  | Type: B19 BLACK                            |
| C20 (Ah):                                                                                                 | 35.0 20 h             | Hold Down: B0                              |
| Cranking (A):                                                                                             | 240 EN                | H.D. Adapter: No                           |
| Charge:                                                                                                   | WET                   | COVER                                      |
| Technology:                                                                                               | Vented/Flooded        | Type: Double with Integrat BLACK           |
| Grid:                                                                                                     | Ca/Ca                 | Polarity: ETN 0                            |
| Vibration:                                                                                                | V1 (30Hz+/-2Hz/3g/2h) | Terminals: JIS taper post                  |
| Endurance:                                                                                                | E1 (180 cycles@25%)   | Terminal Adapter: No                       |
|                                                                                                           | 21 (100 by 0100@2070) | SOCI: No                                   |
|                                                                                                           |                       | Ventilation: Central                       |
| STD. DIMENSIONS                                                                                           |                       | Filter: 2 Filters                          |
| Length (mm ± 2):                                                                                          | 187                   | Lateral Plug: Standard Left side RED shape |
| Width (mm ± 2):                                                                                           | 127                   | PLUGS                                      |
| Height (mm ± 2):                                                                                          | 220                   | Type: 1 x Vent Sealed (JIS) BLACK          |
| Total Weight (kg ± 5%)                                                                                    | 8.90                  | HANDLES                                    |
|                                                                                                           |                       | Type: 1 x Integrated BLACK                 |
|                                                                                                           |                       | OTHERS                                     |
|                                                                                                           |                       | Degassing Tube: No                         |
| All figures show nominal values. Tolerances are according to EN50342 and applicable European Regulations. |                       | 342                                        |