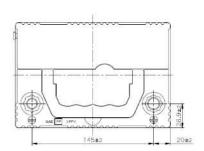

| PERFORMANCES                                                                                              |                       | CONTAINER                                  |
|-----------------------------------------------------------------------------------------------------------|-----------------------|--------------------------------------------|
| Voltage (V):                                                                                              | 12 V                  | Type: B19 BLACK                            |
| C20 (Ah):                                                                                                 | 35.0 20 h             | Hold Down: B0                              |
| Cranking (A):                                                                                             | 240 EN                | H.D. Adapter: No                           |
| Charge:                                                                                                   | WET                   | COVER                                      |
| Technology:                                                                                               | Vented/Flooded        | Type: Double with Integrat BLACK           |
| Grid:                                                                                                     | Ca/Ca                 | Polarity: ETN 0                            |
| Vibration:                                                                                                | V1 (30Hz+/-2Hz/3g/2h) | Terminals: JIS taper post                  |
| Endurance:                                                                                                | E1 (180 cycles@25%)   | Terminal Adapter: No                       |
|                                                                                                           | 21 (100 by 0100@2070) | SOCI: No                                   |
|                                                                                                           |                       | Ventilation: Central                       |
| STD. DIMENSIONS                                                                                           |                       | Filter: 2 Filters                          |
| Length (mm ± 2):                                                                                          | 187                   | Lateral Plug: Standard Left side RED shape |
| Width (mm ± 2):                                                                                           | 127                   | PLUGS                                      |
| Height (mm ± 2):                                                                                          | 220                   | Type: 1 x Vent Sealed (JIS) BLACK          |
| Total Weight (kg ± 5%)                                                                                    | 8.90                  | HANDLES                                    |
|                                                                                                           |                       | Type: 1 x Integrated BLACK                 |
|                                                                                                           |                       | OTHERS                                     |
|                                                                                                           |                       | Degassing Tube: No                         |
| All figures show nominal values. Tolerances are according to EN50342 and applicable European Regulations. |                       | 342                                        |