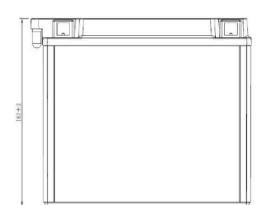

| PERFORMANCES                                                                                                                                                                                   |                |      | CONTAINER         |                              |       |
|------------------------------------------------------------------------------------------------------------------------------------------------------------------------------------------------|----------------|------|-------------------|------------------------------|-------|
| Voltage (V):                                                                                                                                                                                   | 12 V           |      | Type:             | C65                          | WHITE |
| C20 (Ah):                                                                                                                                                                                      | 18.0           | 10 h | Hold Down:        | B0                           |       |
| Cranking (A):                                                                                                                                                                                  | 190            | EN   | H.D. Adapter:     | No                           |       |
| Charge:                                                                                                                                                                                        | DRY            |      | COVER             |                              |       |
| Technology:                                                                                                                                                                                    | Vented/Flooded |      | Туре:             | Motorbike (A ventilati BLACK |       |
| Grid:                                                                                                                                                                                          | Low Sb         |      | Polarity:         | ETN 0                        |       |
| Vibration:                                                                                                                                                                                     | Not Defined    |      | Terminals:        | M07                          |       |
| Endurance:                                                                                                                                                                                     | Not Defined    |      | Terminal Adapter: | No                           |       |
|                                                                                                                                                                                                | rtot Bomiou    |      | SOCI:             | No                           |       |
|                                                                                                                                                                                                |                |      | Ventilation:      | Moto-A                       |       |
| STD. DIMENSIONS                                                                                                                                                                                |                |      | Filter:           | No                           |       |
| Length (mm ± 2):                                                                                                                                                                               | 180            |      | Lateral Plug:     | No                           |       |
| Width (mm ± 2):                                                                                                                                                                                |                |      | PLUGS             |                              |       |
| Height (mm ± 2):                                                                                                                                                                               | 160            |      | Type: 6 x Moto P  | lug                          | RED   |
| Total Weight (kg ± 5%):                                                                                                                                                                        | 6.00           |      | HANDLES           |                              |       |
|                                                                                                                                                                                                |                |      | Type: None        |                              |       |
|                                                                                                                                                                                                |                |      | OTHERS            |                              |       |
| This is a dry battery supplied with bottles of sulphuric acid. Sale of acid to end users is forbidden by Eu.Reg.1148/2019. Dry batteries must be filled with acid before delivery to end users |                |      | Degassing Tube:   | No                           |       |
| All figures show nominal values. Tolerances are according to EN50342 and applicable European Regulations.                                                                                      |                |      |                   |                              |       |