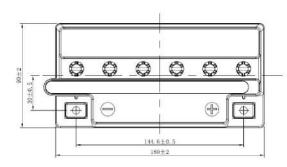

| PERFORMANCES                                                                                                                                                                                   |                |      | CONTAINER         |                              |       |
|------------------------------------------------------------------------------------------------------------------------------------------------------------------------------------------------|----------------|------|-------------------|------------------------------|-------|
| Voltage (V):                                                                                                                                                                                   | 12 V           |      | Type:             | C65                          | WHITE |
| C20 (Ah):                                                                                                                                                                                      | 18.0           | 10 h | Hold Down:        | B0                           |       |
| Cranking (A):                                                                                                                                                                                  | 190            | EN   | H.D. Adapter:     | No                           |       |
| Charge:                                                                                                                                                                                        | DRY            |      | COVER             |                              |       |
| Technology:                                                                                                                                                                                    | Vented/Flooded |      | Туре:             | Motorbike (A ventilati BLACK |       |
| Grid:                                                                                                                                                                                          | Low Sb         |      | Polarity:         | ETN 0                        |       |
| Vibration:                                                                                                                                                                                     | Not Defined    |      | Terminals:        | M07                          |       |
| Endurance:                                                                                                                                                                                     | Not Defined    |      | Terminal Adapter: | No                           |       |
|                                                                                                                                                                                                | rtot Bomiou    |      | SOCI:             | No                           |       |
|                                                                                                                                                                                                |                |      | Ventilation:      | Moto-A                       |       |
| STD. DIMENSIONS                                                                                                                                                                                |                |      | Filter:           | No                           |       |
| Length (mm ± 2):                                                                                                                                                                               | 180            |      | Lateral Plug:     | No                           |       |
| Width (mm ± 2):                                                                                                                                                                                |                |      | PLUGS             |                              |       |
| Height (mm ± 2):                                                                                                                                                                               | 160            |      | Type: 6 x Moto P  | lug                          | RED   |
| Total Weight (kg ± 5%):                                                                                                                                                                        | 6.00           |      | HANDLES           |                              |       |
|                                                                                                                                                                                                |                |      | Type: None        |                              |       |
|                                                                                                                                                                                                |                |      | OTHERS            |                              |       |
| This is a dry battery supplied with bottles of sulphuric acid. Sale of acid to end users is forbidden by Eu.Reg.1148/2019. Dry batteries must be filled with acid before delivery to end users |                |      | Degassing Tube:   | No                           |       |
| All figures show nominal values. Tolerances are according to EN50342 and applicable European Regulations.                                                                                      |                |      |                   |                              |       |