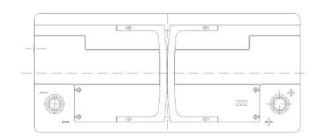

| PERFORMANCES                                                |                       |                        | CONTAINER         |                            |                 |
|-------------------------------------------------------------|-----------------------|------------------------|-------------------|----------------------------|-----------------|
| Voltage (V):                                                | 12 V                  |                        | Type:             | L06                        | BLACK           |
| C20 (Ah):                                                   | 110.0                 | 20 h                   | Hold Down:        | B13                        |                 |
| Cranking (A):                                               | 800                   | EN2 CCA                | H.D. Adapter:     | No                         |                 |
| Charge:                                                     | WET                   |                        | COVER             |                            |                 |
| Technology:                                                 | Vented/Flooded        |                        | Type:             | Double with Integrat BLACK |                 |
| Grid:                                                       | Ca/Ca                 |                        | Polarity:         | ETN 0                      | -               |
| Vibration:                                                  | Manufactured Specific |                        | Terminals:        | EN taper post              |                 |
| Endurance:                                                  | FIAT Requirement      |                        | Terminal Adapter: | No                         |                 |
|                                                             | 1 1/ (1 1 (04)        | anomone                | SOCI:             | No                         |                 |
|                                                             |                       |                        | Ventilation:      | Central                    |                 |
| STD. DIMENSIONS                                             |                       |                        | Filter:           | 2 Filters                  |                 |
| Length (mm ± 2):                                            | 392                   |                        | Lateral Plug:     | Standard<br>shape          | Left side BLACK |
| Width (mm ± 2):                                             | 175                   |                        | PLUGS             |                            |                 |
| Height (mm ± 2):                                            | 190                   |                        | Type: 1 x Vent S  | Sealed (STE)               | BLACK           |
| Total Weight (kg ± 5%)                                      | ): 26.30              |                        | HANDLES           |                            |                 |
|                                                             |                       |                        | Type: 2 x Integra | ated                       | BLACK           |
|                                                             |                       |                        | OTHERS            |                            |                 |
|                                                             |                       |                        | Degassing Tube:   | No                         |                 |
| All figures show nominal valu<br>and applicable European Re |                       | e according to EN50342 |                   |                            |                 |