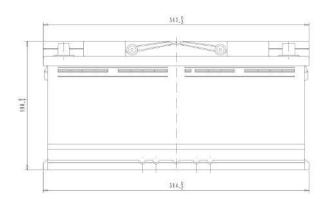

| PERFORMANCES                                                |                       |                        | CONTAINER         |                            |                 |
|-------------------------------------------------------------|-----------------------|------------------------|-------------------|----------------------------|-----------------|
| Voltage (V):                                                | 12 V                  |                        | Type:             | L06                        | BLACK           |
| C20 (Ah):                                                   | 110.0                 | 20 h                   | Hold Down:        | B13                        |                 |
| Cranking (A):                                               | 800                   | EN2 CCA                | H.D. Adapter:     | No                         |                 |
| Charge:                                                     | WET                   |                        | COVER             |                            |                 |
| Technology:                                                 | Vented/Flooded        |                        | Type:             | Double with Integrat BLACK |                 |
| Grid:                                                       | Ca/Ca                 |                        | Polarity:         | ETN 0                      | -               |
| Vibration:                                                  | Manufactured Specific |                        | Terminals:        | EN taper post              |                 |
| Endurance:                                                  | FIAT Requirement      |                        | Terminal Adapter: | No                         |                 |
|                                                             | 1 1/ (1 1 (04)        | anomone                | SOCI:             | No                         |                 |
|                                                             |                       |                        | Ventilation:      | Central                    |                 |
| STD. DIMENSIONS                                             |                       |                        | Filter:           | 2 Filters                  |                 |
| Length (mm ± 2):                                            | 392                   |                        | Lateral Plug:     | Standard<br>shape          | Left side BLACK |
| Width (mm ± 2):                                             | 175                   |                        | PLUGS             |                            |                 |
| Height (mm ± 2):                                            | 190                   |                        | Type: 1 x Vent S  | Sealed (STE)               | BLACK           |
| Total Weight (kg ± 5%)                                      | ): 26.30              |                        | HANDLES           |                            |                 |
|                                                             |                       |                        | Type: 2 x Integra | ated                       | BLACK           |
|                                                             |                       |                        | OTHERS            |                            |                 |
|                                                             |                       |                        | Degassing Tube:   | No                         |                 |
| All figures show nominal valu<br>and applicable European Re |                       | e according to EN50342 |                   |                            |                 |