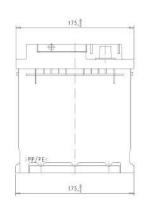

| PERFORMANCES                                                |                       |                        | CONTAINER         |                            |                 |
|-------------------------------------------------------------|-----------------------|------------------------|-------------------|----------------------------|-----------------|
| Voltage (V):                                                | 12 V                  |                        | Type:             | L06                        | BLACK           |
| C20 (Ah):                                                   | 110.0                 | 20 h                   | Hold Down:        | B13                        |                 |
| Cranking (A):                                               | 800                   | EN2 CCA                | H.D. Adapter:     | No                         |                 |
| Charge:                                                     | WET                   |                        | COVER             |                            |                 |
| Technology:                                                 | Vented/Flooded        |                        | Type:             | Double with Integrat BLACK |                 |
| Grid:                                                       | Ca/Ca                 |                        | Polarity:         | ETN 0                      | -               |
| Vibration:                                                  | Manufactured Specific |                        | Terminals:        | EN taper post              |                 |
| Endurance:                                                  | FIAT Requirement      |                        | Terminal Adapter: | No                         |                 |
|                                                             | 1 1/ (1 1 (04)        | anomone                | SOCI:             | No                         |                 |
|                                                             |                       |                        | Ventilation:      | Central                    |                 |
| STD. DIMENSIONS                                             |                       |                        | Filter:           | 2 Filters                  |                 |
| Length (mm ± 2):                                            | 392                   |                        | Lateral Plug:     | Standard<br>shape          | Left side BLACK |
| Width (mm ± 2):                                             | 175                   |                        | PLUGS             |                            |                 |
| Height (mm ± 2):                                            | 190                   |                        | Type: 1 x Vent S  | Sealed (STE)               | BLACK           |
| Total Weight (kg ± 5%)                                      | ): 26.30              |                        | HANDLES           |                            |                 |
|                                                             |                       |                        | Type: 2 x Integra | ated                       | BLACK           |
|                                                             |                       |                        | OTHERS            |                            |                 |
|                                                             |                       |                        | Degassing Tube:   | No                         |                 |
| All figures show nominal valu<br>and applicable European Re |                       | e according to EN50342 |                   |                            |                 |