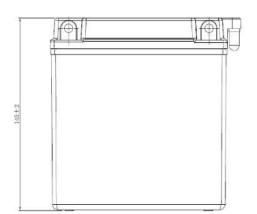

| PERFORMANCES                                                                                                                                                                                   |                |             | CONTAINER        |        |                       |
|------------------------------------------------------------------------------------------------------------------------------------------------------------------------------------------------|----------------|-------------|------------------|--------|-----------------------|
| Voltage (V):                                                                                                                                                                                   | 12 V           |             | Type:            | C47    | WHITE                 |
| C20 (Ah):                                                                                                                                                                                      | 11.0           | 10 h        | Hold Down:       | B0     |                       |
| Cranking (A):                                                                                                                                                                                  | 130            | EN          | H.D. Adapter:    | No     |                       |
| Charge:                                                                                                                                                                                        | DRY            |             | COVER            |        |                       |
| Technology:                                                                                                                                                                                    | Vented/Flooded |             | Type:            |        | te (B ventilati BLACK |
| Grid:                                                                                                                                                                                          | Low Sb         |             | Polarity:        | ETN 0  | ·                     |
| Vibration:                                                                                                                                                                                     | Not Defined    |             | Terminals:       | M06    |                       |
| Endurance:                                                                                                                                                                                     | Not Defined    | Not Defined |                  | No     |                       |
|                                                                                                                                                                                                |                |             | SOCI:            | No     |                       |
|                                                                                                                                                                                                |                |             | Ventilation:     | Moto-B |                       |
| STD. DIMENSIONS                                                                                                                                                                                |                |             | Filter:          | No     |                       |
| Length (mm ± 2):                                                                                                                                                                               | 135            |             | Lateral Plug:    | No     |                       |
| Width (mm ± 2):                                                                                                                                                                                | 90             |             | PLUGS            |        |                       |
| Height (mm ± 2):                                                                                                                                                                               | 145            |             | Type: 6 x Moto F | lug    | RED                   |
| Total Weight (kg ± 5%): 4.10                                                                                                                                                                   |                |             | HANDLES          |        |                       |
|                                                                                                                                                                                                |                |             | Type: None       |        |                       |
|                                                                                                                                                                                                |                |             | OTHERS           |        |                       |
| This is a dry battery supplied with bottles of sulphuric acid. Sale of acid to end users is forbidden by Eu.Reg.1148/2019. Dry batteries must be filled with acid before delivery to end users |                |             | Degassing Tube:  | No     |                       |
| All figures show nominal values. Tolerances are according to EN50342 and applicable European Regulations.                                                                                      |                |             |                  |        |                       |