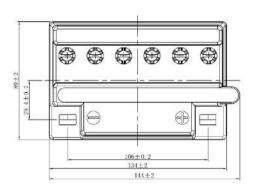

| PERFORMANCES                                                                                                                                                                                   |                |             | CONTAINER        |        |                       |
|------------------------------------------------------------------------------------------------------------------------------------------------------------------------------------------------|----------------|-------------|------------------|--------|-----------------------|
| Voltage (V):                                                                                                                                                                                   | 12 V           |             | Type:            | C47    | WHITE                 |
| C20 (Ah):                                                                                                                                                                                      | 11.0           | 10 h        | Hold Down:       | B0     |                       |
| Cranking (A):                                                                                                                                                                                  | 130            | EN          | H.D. Adapter:    | No     |                       |
| Charge:                                                                                                                                                                                        | DRY            |             | COVER            |        |                       |
| Technology:                                                                                                                                                                                    | Vented/Flooded |             | Type:            |        | te (B ventilati BLACK |
| Grid:                                                                                                                                                                                          | Low Sb         |             | Polarity:        | ETN 0  | ·                     |
| Vibration:                                                                                                                                                                                     | Not Defined    |             | Terminals:       | M06    |                       |
| Endurance:                                                                                                                                                                                     | Not Defined    | Not Defined |                  | No     |                       |
|                                                                                                                                                                                                |                |             | SOCI:            | No     |                       |
|                                                                                                                                                                                                |                |             | Ventilation:     | Moto-B |                       |
| STD. DIMENSIONS                                                                                                                                                                                |                |             | Filter:          | No     |                       |
| Length (mm ± 2):                                                                                                                                                                               | 135            |             | Lateral Plug:    | No     |                       |
| Width (mm ± 2):                                                                                                                                                                                | 90             |             | PLUGS            |        |                       |
| Height (mm ± 2):                                                                                                                                                                               | 145            |             | Type: 6 x Moto F | lug    | RED                   |
| Total Weight (kg ± 5%): 4.10                                                                                                                                                                   |                |             | HANDLES          |        |                       |
|                                                                                                                                                                                                |                |             | Type: None       |        |                       |
|                                                                                                                                                                                                |                |             | OTHERS           |        |                       |
| This is a dry battery supplied with bottles of sulphuric acid. Sale of acid to end users is forbidden by Eu.Reg.1148/2019. Dry batteries must be filled with acid before delivery to end users |                |             | Degassing Tube:  | No     |                       |
| All figures show nominal values. Tolerances are according to EN50342 and applicable European Regulations.                                                                                      |                |             |                  |        |                       |