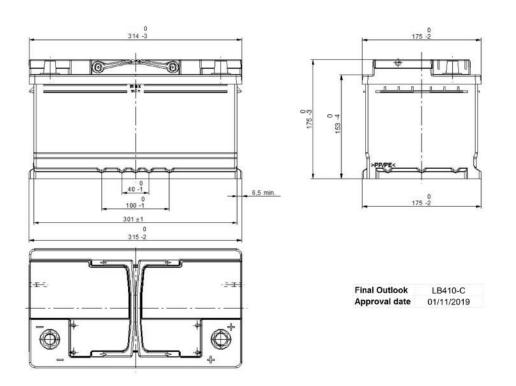

## **CUSTOMER DATASHEET**

Printed: 09/02/2022

Product Management
Transportation Europe

Central Article Code: LB4080C10-C Created: 24/02/2020

Local Code: EA852 Modified: 22/01/2021

| PERFORMANCES                                            |                                             |                       |                                   | CONTAINER                             |                 |  |
|---------------------------------------------------------|---------------------------------------------|-----------------------|-----------------------------------|---------------------------------------|-----------------|--|
| Voltage (V):                                            | 12 V                                        |                       | Type:                             | LB4                                   | BLACK           |  |
| C20 (Ah):                                               | 85.0                                        | 20 h                  | Hold Down:                        | B13                                   |                 |  |
| Cranking (A):                                           | 800                                         | EN                    | H.D. Adapter:                     | No                                    |                 |  |
| Charge:                                                 | WET                                         |                       | COVER                             |                                       |                 |  |
| Technology:                                             | Vented/Floode                               | Vented/Flooded        |                                   | Double with Integrat BLACK            |                 |  |
| Grid:                                                   | Ca/Ca                                       |                       | Polarity:                         | ETN 0                                 |                 |  |
| Vibration:                                              | V1 (30Hz+/-2H                               | V1 (30Hz+/-2Hz/3g/2h) |                                   | EN taper post                         |                 |  |
| Endurance:                                              | •                                           | E2 (90 cycles@50%)    |                                   | No                                    |                 |  |
|                                                         | 22 (00 0) 0100 (                            | 20070)                | SOCI:                             | No                                    |                 |  |
|                                                         |                                             |                       | Ventilation:                      | Central                               |                 |  |
| STD. DIMENSIONS                                         |                                             |                       | Filter:                           | 2 Filters                             |                 |  |
| Length (mm ± 2):                                        | 315                                         |                       | Lateral Plug:                     | Standard shape                        | Left side BLACK |  |
| Width (mm ± 2):                                         | 175                                         |                       |                                   | PLUGS                                 |                 |  |
| Height (mm ± 2):                                        | 175                                         |                       | Type: 1 x Vent S                  | Type: 1 x Vent Sealed PSL-OE ha BLACK |                 |  |
| Total Weight (kg ± 5%                                   | ): 18.50                                    |                       | HANDLES                           |                                       |                 |  |
|                                                         |                                             |                       | Type: 2 x PSL OE Integrated BLACK |                                       |                 |  |
|                                                         |                                             |                       |                                   | OTHERS                                |                 |  |
|                                                         |                                             |                       | Degassing Tube:                   | No                                    |                 |  |
| All figures show nominal v<br>and applicable European I | ralues. Tolerances are acco<br>Regulations. | ording to EN50342     |                                   |                                       |                 |  |