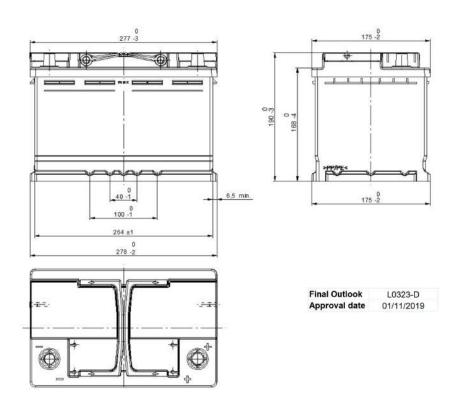

## **CUSTOMER DATASHEET**

Printed: 09/02/2022

Product Management
Transportation Europe

Central Article Code: L03078C23-D Created: 24/02/2020

Local Code: EA770 Modified: 07/02/2022

| PERFORMANCES                                             |                                               |         | CONTAINER                             |                            |                 |  |
|----------------------------------------------------------|-----------------------------------------------|---------|---------------------------------------|----------------------------|-----------------|--|
| Voltage (V):                                             | 12 V                                          |         | Type:                                 | L03                        | BLACK           |  |
| C20 (Ah):                                                | 77.0 20 h                                     |         | Hold Down:                            | B13                        |                 |  |
| Cranking (A):                                            | 760 EN                                        |         | H.D. Adapter:                         | No                         |                 |  |
| Charge:                                                  | WET                                           |         | COVER                                 |                            |                 |  |
| Technology:                                              | Vented/Flooded                                |         | Туре:                                 | Double with Integrat BLACK |                 |  |
| Grid:                                                    | Ca/Ca                                         |         | Polarity:                             | ETN 0                      |                 |  |
| Vibration:                                               | V1 (30Hz+/-2Hz/3g/2h)                         |         | Terminals:                            | EN taper post              |                 |  |
| Endurance:                                               | E2 (90 cycles@50%)                            |         | Terminal Adapter:                     | No                         |                 |  |
|                                                          | 22 (00 0) 0.00@0070)                          |         | SOCI:                                 | No                         |                 |  |
|                                                          |                                               |         | Ventilation:                          | Central                    |                 |  |
| STD. DIMENSIONS                                          |                                               |         | Filter:                               | 2 Filters                  |                 |  |
| Length (mm ± 2):                                         | 278                                           |         | Lateral Plug:                         | Standard shape             | Left side BLACK |  |
| Width (mm ± 2):                                          | 175                                           |         | PLUGS                                 |                            |                 |  |
| Height (mm ± 2):                                         | 190                                           |         | Type: 1 x Vent Sealed PSL-OE ha BLACK |                            |                 |  |
| Total Weight (kg ± 5%                                    | 5): 17.50                                     |         | HANDLES                               |                            |                 |  |
|                                                          |                                               |         | Type: 2 x PSL O                       | E Integrated               | BLACK           |  |
|                                                          |                                               |         | OTHERS                                |                            |                 |  |
|                                                          |                                               |         | Degassing Tube:                       | No                         |                 |  |
| All figures show nominal va<br>and applicable European R | lues. Tolerances are according to egulations. | EN50342 |                                       |                            |                 |  |