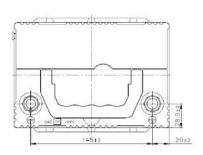

| PERFORMANCES                   |                                         | CONTAINER         |                                |
|--------------------------------|-----------------------------------------|-------------------|--------------------------------|
| Voltage (V):                   | 12 V                                    | Type:             | B19 BLACK                      |
| C20 (Ah):                      | 40.0 20 h                               | Hold Down:        | B1                             |
| Cranking (A):                  | 350 EN                                  | H.D. Adapter:     | No                             |
| Charge:                        | WET                                     |                   | COVER                          |
| Technology:                    | Vented/Flooded                          | Type:             | Double with Integrat BLACK     |
| Grid:                          | Ca/Ca                                   | Polarity:         | ETN 0                          |
| Vibration:                     | V1 (30Hz+/-2Hz/3g/2h)                   | Terminals:        | JIS taper post                 |
| Endurance:                     | E1 (180 cycles@25%)                     | Terminal Adapter: | From JIS to EN (Ring adapter)  |
|                                | (.cc sys.cs@_c/c)                       | SOCI:             | No                             |
|                                |                                         | Ventilation:      | Central                        |
| STD. DIMENSIONS                |                                         | Filter:           | 2 Filters                      |
| Length (mm ± 2):               | 187                                     | Lateral Plug:     | Standard Left side BLACK shape |
| Width (mm ± 2):                | 127                                     |                   | PLUGS                          |
| Height (mm ± 2):               | 220                                     | Type: 1 x Vent S  | ealed (JIS) BLACK              |
| Total Weight (kg ± 5%):        | 9.90                                    |                   | HANDLES                        |
|                                |                                         | Type: 1 x Integra | ted BLACK                      |
|                                |                                         |                   | OTHERS                         |
|                                |                                         | Degassing Tube:   | No                             |
| All figures show nominal value | es. Tolerances are according to EN50342 |                   |                                |