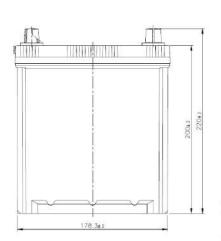

| PERFORMANCES                   |                                         | CONTAINER         |                                |
|--------------------------------|-----------------------------------------|-------------------|--------------------------------|
| Voltage (V):                   | 12 V                                    | Type:             | B19 BLACK                      |
| C20 (Ah):                      | 40.0 20 h                               | Hold Down:        | B1                             |
| Cranking (A):                  | 350 EN                                  | H.D. Adapter:     | No                             |
| Charge:                        | WET                                     |                   | COVER                          |
| Technology:                    | Vented/Flooded                          | Type:             | Double with Integrat BLACK     |
| Grid:                          | Ca/Ca                                   | Polarity:         | ETN 0                          |
| Vibration:                     | V1 (30Hz+/-2Hz/3g/2h)                   | Terminals:        | JIS taper post                 |
| Endurance:                     | E1 (180 cycles@25%)                     | Terminal Adapter: | From JIS to EN (Ring adapter)  |
|                                | (.cc sys.cs@_c/c)                       | SOCI:             | No                             |
|                                |                                         | Ventilation:      | Central                        |
| STD. DIMENSIONS                |                                         | Filter:           | 2 Filters                      |
| Length (mm ± 2):               | 187                                     | Lateral Plug:     | Standard Left side BLACK shape |
| Width (mm ± 2):                | 127                                     |                   | PLUGS                          |
| Height (mm ± 2):               | 220                                     | Type: 1 x Vent S  | ealed (JIS) BLACK              |
| Total Weight (kg ± 5%):        | 9.90                                    |                   | HANDLES                        |
|                                |                                         | Type: 1 x Integra | ted BLACK                      |
|                                |                                         |                   | OTHERS                         |
|                                |                                         | Degassing Tube:   | No                             |
| All figures show nominal value | es. Tolerances are according to EN50342 |                   |                                |