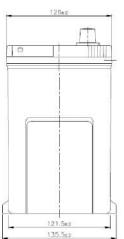

| PERFORMANCES                   |                                         | CONTAINER         |                                |
|--------------------------------|-----------------------------------------|-------------------|--------------------------------|
| Voltage (V):                   | 12 V                                    | Type:             | B19 BLACK                      |
| C20 (Ah):                      | 40.0 20 h                               | Hold Down:        | B1                             |
| Cranking (A):                  | 350 EN                                  | H.D. Adapter:     | No                             |
| Charge:                        | WET                                     |                   | COVER                          |
| Technology:                    | Vented/Flooded                          | Type:             | Double with Integrat BLACK     |
| Grid:                          | Ca/Ca                                   | Polarity:         | ETN 0                          |
| Vibration:                     | V1 (30Hz+/-2Hz/3g/2h)                   | Terminals:        | JIS taper post                 |
| Endurance:                     | E1 (180 cycles@25%)                     | Terminal Adapter: | From JIS to EN (Ring adapter)  |
|                                | (.cc sys.cs@_c/c)                       | SOCI:             | No                             |
|                                |                                         | Ventilation:      | Central                        |
| STD. DIMENSIONS                |                                         | Filter:           | 2 Filters                      |
| Length (mm ± 2):               | 187                                     | Lateral Plug:     | Standard Left side BLACK shape |
| Width (mm ± 2):                | 127                                     |                   | PLUGS                          |
| Height (mm ± 2):               | 220                                     | Type: 1 x Vent S  | ealed (JIS) BLACK              |
| Total Weight (kg ± 5%):        | 9.90                                    |                   | HANDLES                        |
|                                |                                         | Type: 1 x Integra | ted BLACK                      |
|                                |                                         |                   | OTHERS                         |
|                                |                                         | Degassing Tube:   | No                             |
| All figures show nominal value | es. Tolerances are according to EN50342 |                   |                                |