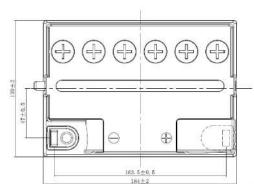

| PERFORMANCES                                                                                                                                                                                   |                     |      | CONTAINER               |                              |       |
|------------------------------------------------------------------------------------------------------------------------------------------------------------------------------------------------|---------------------|------|-------------------------|------------------------------|-------|
| Voltage (V):                                                                                                                                                                                   | 12 V                |      | Type:                   | C68                          | WHITE |
| C20 (Ah):                                                                                                                                                                                      | 30.0                | 10 h | Hold Down:              | B0                           |       |
| Cranking (A):                                                                                                                                                                                  | 300                 | EN   | H.D. Adapter:           | No                           |       |
| Charge:                                                                                                                                                                                        | DRY                 |      | COVER                   |                              |       |
| Technology:                                                                                                                                                                                    | Vented/Flooded      |      | Type:                   | Motorbike (A ventilati BLACK |       |
| Grid:                                                                                                                                                                                          | Low Sb              |      | Polarity:               | ETN 0                        |       |
| Vibration:                                                                                                                                                                                     | Not Defined         |      | Terminals:              | M11                          |       |
| Endurance:                                                                                                                                                                                     | Not Defined         |      | Terminal Adapter:       | No                           |       |
|                                                                                                                                                                                                | Not Bomileo         | •    | SOCI:                   | No                           |       |
|                                                                                                                                                                                                |                     |      | Ventilation:            | Moto-A                       |       |
| STD. DIMENSIONS                                                                                                                                                                                |                     |      | Filter:                 | No                           |       |
| Length (mm ± 2):                                                                                                                                                                               | 185                 |      | Lateral Plug:           | No                           |       |
| Width (mm ± 2):                                                                                                                                                                                | (idth (mm ± 2): 130 |      | PLUGS                   |                              |       |
| Height (mm ± 2):                                                                                                                                                                               | 170                 |      | Type: 6 x Moto Plug RED |                              | RED   |
| Total Weight (kg ± 5%):                                                                                                                                                                        | 8.90                |      |                         | HANDLES                      |       |
|                                                                                                                                                                                                |                     |      | Type: None              |                              |       |
|                                                                                                                                                                                                |                     |      | OTHERS                  |                              |       |
| This is a dry battery supplied with bottles of sulphuric acid. Sale of acid to end users is forbidden by Eu.Reg.1148/2019. Dry batteries must be filled with acid before delivery to end users |                     |      | Degassing Tube:         | No                           |       |
| All figures show nominal values. Tolerances are according to EN50342 and applicable European Regulations.                                                                                      |                     |      |                         |                              |       |