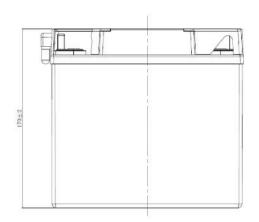

| PERFORMANCES                                                                                                                                                                                   |                     |      | CONTAINER               |                              |       |
|------------------------------------------------------------------------------------------------------------------------------------------------------------------------------------------------|---------------------|------|-------------------------|------------------------------|-------|
| Voltage (V):                                                                                                                                                                                   | 12 V                |      | Type:                   | C68                          | WHITE |
| C20 (Ah):                                                                                                                                                                                      | 30.0                | 10 h | Hold Down:              | B0                           |       |
| Cranking (A):                                                                                                                                                                                  | 300                 | EN   | H.D. Adapter:           | No                           |       |
| Charge:                                                                                                                                                                                        | DRY                 |      | COVER                   |                              |       |
| Technology:                                                                                                                                                                                    | Vented/Flooded      |      | Type:                   | Motorbike (A ventilati BLACK |       |
| Grid:                                                                                                                                                                                          | Low Sb              |      | Polarity:               | ETN 0                        |       |
| Vibration:                                                                                                                                                                                     | Not Defined         |      | Terminals:              | M11                          |       |
| Endurance:                                                                                                                                                                                     | Not Defined         |      | Terminal Adapter:       | No                           |       |
|                                                                                                                                                                                                | Not Bomileo         | •    | SOCI:                   | No                           |       |
|                                                                                                                                                                                                |                     |      | Ventilation:            | Moto-A                       |       |
| STD. DIMENSIONS                                                                                                                                                                                |                     |      | Filter:                 | No                           |       |
| Length (mm ± 2):                                                                                                                                                                               | 185                 |      | Lateral Plug:           | No                           |       |
| Width (mm ± 2):                                                                                                                                                                                | (idth (mm ± 2): 130 |      | PLUGS                   |                              |       |
| Height (mm ± 2):                                                                                                                                                                               | 170                 |      | Type: 6 x Moto Plug RED |                              | RED   |
| Total Weight (kg ± 5%):                                                                                                                                                                        | 8.90                |      |                         | HANDLES                      |       |
|                                                                                                                                                                                                |                     |      | Type: None              |                              |       |
|                                                                                                                                                                                                |                     |      | OTHERS                  |                              |       |
| This is a dry battery supplied with bottles of sulphuric acid. Sale of acid to end users is forbidden by Eu.Reg.1148/2019. Dry batteries must be filled with acid before delivery to end users |                     |      | Degassing Tube:         | No                           |       |
| All figures show nominal values. Tolerances are according to EN50342 and applicable European Regulations.                                                                                      |                     |      |                         |                              |       |