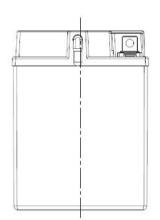

| PERFORMANCES                                                                                                                                                                                   |                     |      | CONTAINER               |                              |       |
|------------------------------------------------------------------------------------------------------------------------------------------------------------------------------------------------|---------------------|------|-------------------------|------------------------------|-------|
| Voltage (V):                                                                                                                                                                                   | 12 V                |      | Type:                   | C68                          | WHITE |
| C20 (Ah):                                                                                                                                                                                      | 30.0                | 10 h | Hold Down:              | B0                           |       |
| Cranking (A):                                                                                                                                                                                  | 300                 | EN   | H.D. Adapter:           | No                           |       |
| Charge:                                                                                                                                                                                        | DRY                 |      | COVER                   |                              |       |
| Technology:                                                                                                                                                                                    | Vented/Flooded      |      | Type:                   | Motorbike (A ventilati BLACK |       |
| Grid:                                                                                                                                                                                          | Low Sb              |      | Polarity:               | ETN 0                        |       |
| Vibration:                                                                                                                                                                                     | Not Defined         |      | Terminals:              | M11                          |       |
| Endurance:                                                                                                                                                                                     | Not Defined         |      | Terminal Adapter:       | No                           |       |
|                                                                                                                                                                                                | Not Bomileo         | •    | SOCI:                   | No                           |       |
|                                                                                                                                                                                                |                     |      | Ventilation:            | Moto-A                       |       |
| STD. DIMENSIONS                                                                                                                                                                                |                     |      | Filter:                 | No                           |       |
| Length (mm ± 2):                                                                                                                                                                               | 185                 |      | Lateral Plug:           | No                           |       |
| Width (mm ± 2):                                                                                                                                                                                | (idth (mm ± 2): 130 |      | PLUGS                   |                              |       |
| Height (mm ± 2):                                                                                                                                                                               | 170                 |      | Type: 6 x Moto Plug RED |                              | RED   |
| Total Weight (kg ± 5%):                                                                                                                                                                        | 8.90                |      |                         | HANDLES                      |       |
|                                                                                                                                                                                                |                     |      | Type: None              |                              |       |
|                                                                                                                                                                                                |                     |      | OTHERS                  |                              |       |
| This is a dry battery supplied with bottles of sulphuric acid. Sale of acid to end users is forbidden by Eu.Reg.1148/2019. Dry batteries must be filled with acid before delivery to end users |                     |      | Degassing Tube:         | No                           |       |
| All figures show nominal values. Tolerances are according to EN50342 and applicable European Regulations.                                                                                      |                     |      |                         |                              |       |