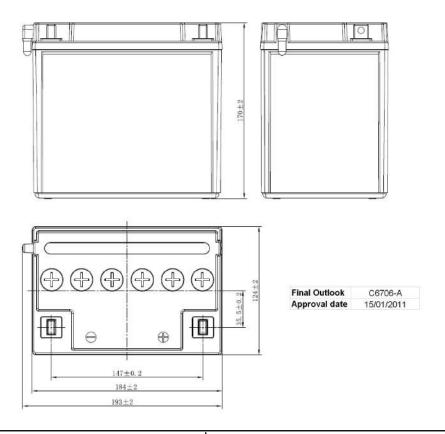

## **CUSTOMER DATASHEET**

Printed: 14/02/2022

Product Management
Transportation Europe

 Central Article Code:
 C67030D06-A
 Created:
 02/09/2005

 Local Code:
 E60-N24L-A
 Modified:
 15/12/2020

| PERFORMANCES                                                                                                                                                                                   |                             |             | CONTAINER        |          |                     |
|------------------------------------------------------------------------------------------------------------------------------------------------------------------------------------------------|-----------------------------|-------------|------------------|----------|---------------------|
| Voltage (V):                                                                                                                                                                                   | 12 V                        |             | Type:            | C67      | WHITE               |
| C20 (Ah):                                                                                                                                                                                      | 28.0                        | 10 h        | Hold Down:       | B0       |                     |
| Cranking (A):                                                                                                                                                                                  | 280                         | EN          | H.D. Adapter:    | No       |                     |
| Charge:                                                                                                                                                                                        | DRY                         |             | COVER            |          |                     |
| Technology:                                                                                                                                                                                    | Vented/Flooded              |             | Type:            | Motorbik | e (Top ventil BLACK |
| Grid:                                                                                                                                                                                          | Low Sb                      |             | Polarity:        | ETN 0    |                     |
| Vibration:                                                                                                                                                                                     | Not Defined                 |             | Terminals:       | M11      |                     |
| Endurance:                                                                                                                                                                                     | Not Defined                 | Not Defined |                  | No       |                     |
|                                                                                                                                                                                                | riot Boilliou               |             | SOCI:            | No       |                     |
|                                                                                                                                                                                                |                             |             | Ventilation:     | Moto-A   |                     |
| STD. DIMENSIONS                                                                                                                                                                                |                             |             | Filter:          | No       |                     |
| Length (mm ± 2):                                                                                                                                                                               | 185                         |             | Lateral Plug:    | No       |                     |
| Width (mm ± 2):                                                                                                                                                                                | n ± 2): 125                 |             | PLUGS            |          |                     |
| Height (mm ± 2):                                                                                                                                                                               | 175                         |             | Type: 6 x Moto F | lug      | RED                 |
| Total Weight (kg ± 5%                                                                                                                                                                          | otal Weight (kg ± 5%): 8.60 |             | HANDLES          |          |                     |
|                                                                                                                                                                                                |                             |             | Type: None       |          |                     |
|                                                                                                                                                                                                |                             |             | OTHERS           |          |                     |
| This is a dry battery supplied with bottles of sulphuric acid. Sale of acid to end users is forbidden by Eu.Reg.1148/2019. Dry batteries must be filled with acid before delivery to end users |                             |             | Degassing Tube:  | No       |                     |
| All figures show nominal values. Tolerances are according to EN50342 and applicable European Regulations.                                                                                      |                             |             |                  |          |                     |