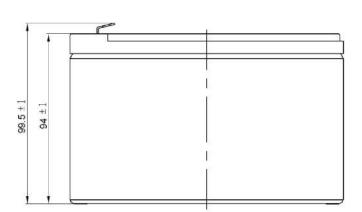

| PERFORMANCES                                             |                |                        | CONTAINER         |               |       |
|----------------------------------------------------------|----------------|------------------------|-------------------|---------------|-------|
| Voltage (V):                                             | 12 V           |                        | Type:             | C50           | BLACK |
| C20 (Ah):                                                | 7.0            | 10 h                   | Hold Down:        | В0            |       |
| Cranking (A):                                            | 85             | EN                     | H.D. Adapter:     | No            |       |
| Charge:                                                  | CHARGED        |                        | COVER             |               |       |
| Technology:                                              | AGM            |                        | Type:             | Flat/Screw    | BLACK |
| Grid:                                                    | Ca/Ca          |                        | Polarity:         | ETN 3         |       |
| Vibration:                                               | Not Defined    |                        | Terminals:        | Faston S (4,8 | 3)    |
| Endurance:                                               | 300 cycles@40% |                        | Terminal Adapter: | No            |       |
|                                                          | ooo oyoloo     | J@ 10 70               | SOCI:             | No            |       |
|                                                          |                |                        | Ventilation:      | Sealed        |       |
| STD. DIMENSIONS                                          |                |                        | Filter:           | No            |       |
| Length (mm ± 2):                                         | 150            |                        | Lateral Plug:     | No            |       |
| Vidth (mm ± 2): 65                                       |                | PLUGS                  |                   |               |       |
| Height (mm ± 2):                                         |                |                        | Type: 6 x Valve+  | Cover         | BLACK |
| Total Weight (kg ± 5%                                    | 5): 2.50       |                        | HANDLES           |               |       |
|                                                          |                |                        | Type: None        |               |       |
|                                                          |                |                        | OTHERS            |               |       |
|                                                          |                |                        | Degassing Tube:   | No            |       |
| All figures show nominal va<br>and applicable European R |                | e according to EN50342 |                   |               |       |