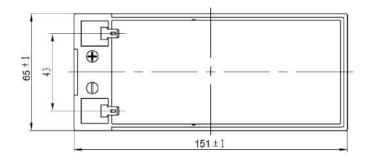

| PERFORMANCES                                             |                |                        | CONTAINER         |               |       |
|----------------------------------------------------------|----------------|------------------------|-------------------|---------------|-------|
| Voltage (V):                                             | 12 V           |                        | Type:             | C50           | BLACK |
| C20 (Ah):                                                | 7.0            | 10 h                   | Hold Down:        | В0            |       |
| Cranking (A):                                            | 85             | EN                     | H.D. Adapter:     | No            |       |
| Charge:                                                  | CHARGED        |                        | COVER             |               |       |
| Technology:                                              | AGM            |                        | Type:             | Flat/Screw    | BLACK |
| Grid:                                                    | Ca/Ca          |                        | Polarity:         | ETN 3         |       |
| Vibration:                                               | Not Defined    |                        | Terminals:        | Faston S (4,8 | 3)    |
| Endurance:                                               | 300 cycles@40% |                        | Terminal Adapter: | No            |       |
|                                                          | ooo oyoloo     | J@ 10 70               | SOCI:             | No            |       |
|                                                          |                |                        | Ventilation:      | Sealed        |       |
| STD. DIMENSIONS                                          |                |                        | Filter:           | No            |       |
| Length (mm ± 2):                                         | 150            |                        | Lateral Plug:     | No            |       |
| Vidth (mm ± 2): 65                                       |                | PLUGS                  |                   |               |       |
| Height (mm ± 2):                                         |                |                        | Type: 6 x Valve+  | Cover         | BLACK |
| Total Weight (kg ± 5%                                    | 5): 2.50       |                        | HANDLES           |               |       |
|                                                          |                |                        | Type: None        |               |       |
|                                                          |                |                        | OTHERS            |               |       |
|                                                          |                |                        | Degassing Tube:   | No            |       |
| All figures show nominal va<br>and applicable European R |                | e according to EN50342 |                   |               |       |