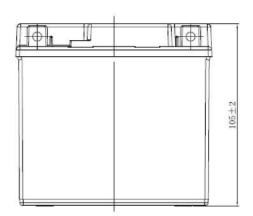

| PERFORMANCES                                                                                              |               |      | CONTAINER         |        |                   |
|-----------------------------------------------------------------------------------------------------------|---------------|------|-------------------|--------|-------------------|
| Voltage (V):                                                                                              | 12 V          |      | Type:             | C36    | BLACK             |
| C20 (Ah):                                                                                                 | 6.0           | 10 h | Hold Down:        | B0     |                   |
| Cranking (A):                                                                                             | 100           | EN   | H.D. Adapter:     | No     |                   |
| Charge:                                                                                                   | CHARGED       |      | COVER             |        |                   |
| Technology:                                                                                               | AGM           |      | Type:             |        | e (independ BLACK |
| Grid:                                                                                                     | Ca/Ca         |      | Polarity:         | ETN 0  |                   |
| Vibration:                                                                                                | Not Defined   |      | Terminals:        | M04    |                   |
| Endurance:                                                                                                | Not Defined   |      | Terminal Adapter: | No     |                   |
|                                                                                                           | riot Boilliog |      | SOCI:             | No     |                   |
|                                                                                                           |               |      | Ventilation:      | Sealed |                   |
| STD. DIMENSIONS                                                                                           |               |      | Filter:           | No     |                   |
| Length (mm ± 2):                                                                                          | 115           |      | Lateral Plug:     | No     |                   |
| Width (mm ± 2):                                                                                           | 70            |      | PLUGS             |        |                   |
| Height (mm ± 2):                                                                                          | 105           |      | Type: 1 x Vent    |        | BLACK             |
| Total Weight (kg ± 5%                                                                                     | 5): 2.20      |      | HANDLES           |        |                   |
|                                                                                                           |               |      | Type: None        |        |                   |
|                                                                                                           |               |      | OTHERS            |        |                   |
|                                                                                                           |               |      | Degassing Tube:   | No     |                   |
| All figures show nominal values. Tolerances are according to EN50342 and applicable European Regulations. |               |      | YTX5L-BS          |        |                   |