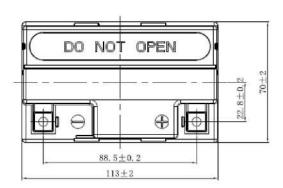

| PERFORMANCES                                                                                              |               |      | CONTAINER         |        |                   |
|-----------------------------------------------------------------------------------------------------------|---------------|------|-------------------|--------|-------------------|
| Voltage (V):                                                                                              | 12 V          |      | Type:             | C36    | BLACK             |
| C20 (Ah):                                                                                                 | 6.0           | 10 h | Hold Down:        | B0     |                   |
| Cranking (A):                                                                                             | 100           | EN   | H.D. Adapter:     | No     |                   |
| Charge:                                                                                                   | CHARGED       |      | COVER             |        |                   |
| Technology:                                                                                               | AGM           |      | Type:             |        | e (independ BLACK |
| Grid:                                                                                                     | Ca/Ca         |      | Polarity:         | ETN 0  |                   |
| Vibration:                                                                                                | Not Defined   |      | Terminals:        | M04    |                   |
| Endurance:                                                                                                | Not Defined   |      | Terminal Adapter: | No     |                   |
|                                                                                                           | riot Boilliog |      | SOCI:             | No     |                   |
|                                                                                                           |               |      | Ventilation:      | Sealed |                   |
| STD. DIMENSIONS                                                                                           |               |      | Filter:           | No     |                   |
| Length (mm ± 2):                                                                                          | 115           |      | Lateral Plug:     | No     |                   |
| Width (mm ± 2):                                                                                           | 70            |      | PLUGS             |        |                   |
| Height (mm ± 2):                                                                                          | 105           |      | Type: 1 x Vent    |        | BLACK             |
| Total Weight (kg ± 5%                                                                                     | 5): 2.20      |      | HANDLES           |        |                   |
|                                                                                                           |               |      | Type: None        |        |                   |
|                                                                                                           |               |      | OTHERS            |        |                   |
|                                                                                                           |               |      | Degassing Tube:   | No     |                   |
| All figures show nominal values. Tolerances are according to EN50342 and applicable European Regulations. |               |      | YTX5L-BS          |        |                   |