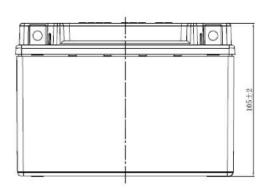

| PERFORMANCES                                             |               |                    | CONTAINER         |         |                   |  |
|----------------------------------------------------------|---------------|--------------------|-------------------|---------|-------------------|--|
| Voltage (V):                                             | 12 V          |                    | Type:             | C54     | BLACK             |  |
| C20 (Ah):                                                | 8.0           | 10 h               | Hold Down:        | B0      |                   |  |
| Cranking (A):                                            | 120           | EN                 | H.D. Adapter:     | No      |                   |  |
| Charge:                                                  | CHARGED       |                    | COVER             |         |                   |  |
| Technology:                                              | AGM           |                    | Type: Mo          |         | e (independ BLACK |  |
| Grid:                                                    | Ca/Ca         |                    | Polarity:         | ETN 1   |                   |  |
| Vibration:                                               | Not Defined   |                    | Terminals:        | M12     |                   |  |
| Endurance:                                               | Not Defined   |                    | Terminal Adapter: | No      |                   |  |
|                                                          | 110t Boilliou |                    | SOCI:             | No      |                   |  |
|                                                          |               |                    | Ventilation:      | Sealed  |                   |  |
| STD. DIMENSIONS                                          |               |                    | Filter:           | No      |                   |  |
| Length (mm ± 2):                                         | 150           |                    | Lateral Plug:     | No      |                   |  |
| Width (mm ± 2):                                          | 90            |                    | PLUGS             |         |                   |  |
| Height (mm ± 2):                                         | 105           |                    | Type: 1 x Vent    |         | BLACK             |  |
| Total Weight (kg ± 5%                                    | 6): 3.10      |                    |                   | HANDLES |                   |  |
|                                                          |               |                    | Type: None        |         |                   |  |
|                                                          |               |                    | OTHERS            |         |                   |  |
|                                                          |               |                    | Degassing Tube:   | No      |                   |  |
| All figures show nominal va<br>and applicable European R |               | cording to EN50342 |                   |         |                   |  |