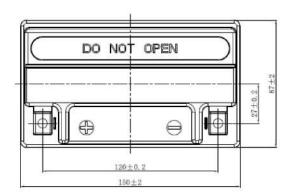

| PERFORMANCES                                             |               |                    | CONTAINER         |         |                   |  |
|----------------------------------------------------------|---------------|--------------------|-------------------|---------|-------------------|--|
| Voltage (V):                                             | 12 V          |                    | Type:             | C54     | BLACK             |  |
| C20 (Ah):                                                | 8.0           | 10 h               | Hold Down:        | B0      |                   |  |
| Cranking (A):                                            | 120           | EN                 | H.D. Adapter:     | No      |                   |  |
| Charge:                                                  | CHARGED       |                    | COVER             |         |                   |  |
| Technology:                                              | AGM           |                    | Type: Mo          |         | e (independ BLACK |  |
| Grid:                                                    | Ca/Ca         |                    | Polarity:         | ETN 1   |                   |  |
| Vibration:                                               | Not Defined   |                    | Terminals:        | M12     |                   |  |
| Endurance:                                               | Not Defined   |                    | Terminal Adapter: | No      |                   |  |
|                                                          | 110t Boilliou |                    | SOCI:             | No      |                   |  |
|                                                          |               |                    | Ventilation:      | Sealed  |                   |  |
| STD. DIMENSIONS                                          |               |                    | Filter:           | No      |                   |  |
| Length (mm ± 2):                                         | 150           |                    | Lateral Plug:     | No      |                   |  |
| Width (mm ± 2):                                          | 90            |                    | PLUGS             |         |                   |  |
| Height (mm ± 2):                                         | 105           |                    | Type: 1 x Vent    |         | BLACK             |  |
| Total Weight (kg ± 5%                                    | 6): 3.10      |                    |                   | HANDLES |                   |  |
|                                                          |               |                    | Type: None        |         |                   |  |
|                                                          |               |                    | OTHERS            |         |                   |  |
|                                                          |               |                    | Degassing Tube:   | No      |                   |  |
| All figures show nominal va<br>and applicable European R |               | cording to EN50342 |                   |         |                   |  |