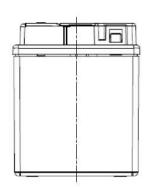

| PERFORMANCES                                             |               |                    | CONTAINER         |         |                   |  |
|----------------------------------------------------------|---------------|--------------------|-------------------|---------|-------------------|--|
| Voltage (V):                                             | 12 V          |                    | Type:             | C54     | BLACK             |  |
| C20 (Ah):                                                | 8.0           | 10 h               | Hold Down:        | B0      |                   |  |
| Cranking (A):                                            | 120           | EN                 | H.D. Adapter:     | No      |                   |  |
| Charge:                                                  | CHARGED       |                    | COVER             |         |                   |  |
| Technology:                                              | AGM           |                    | Type: Mo          |         | e (independ BLACK |  |
| Grid:                                                    | Ca/Ca         |                    | Polarity:         | ETN 1   |                   |  |
| Vibration:                                               | Not Defined   |                    | Terminals:        | M12     |                   |  |
| Endurance:                                               | Not Defined   |                    | Terminal Adapter: | No      |                   |  |
|                                                          | 110t Boilliou |                    | SOCI:             | No      |                   |  |
|                                                          |               |                    | Ventilation:      | Sealed  |                   |  |
| STD. DIMENSIONS                                          |               |                    | Filter:           | No      |                   |  |
| Length (mm ± 2):                                         | 150           |                    | Lateral Plug:     | No      |                   |  |
| Width (mm ± 2):                                          | 90            |                    | PLUGS             |         |                   |  |
| Height (mm ± 2):                                         | 105           |                    | Type: 1 x Vent    |         | BLACK             |  |
| Total Weight (kg ± 5%                                    | 6): 3.10      |                    |                   | HANDLES |                   |  |
|                                                          |               |                    | Type: None        |         |                   |  |
|                                                          |               |                    | OTHERS            |         |                   |  |
|                                                          |               |                    | Degassing Tube:   | No      |                   |  |
| All figures show nominal va<br>and applicable European R |               | cording to EN50342 |                   |         |                   |  |