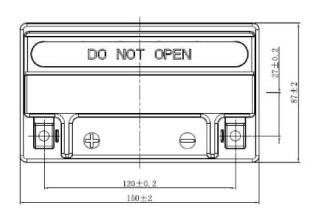

| PERFORMANCES                                                                                              |              |      | CONTAINER         |        |                   |
|-----------------------------------------------------------------------------------------------------------|--------------|------|-------------------|--------|-------------------|
| Voltage (V):                                                                                              | 12 V         |      | Type:             | C53    | BLACK             |
| C20 (Ah):                                                                                                 | 6.0          | 10 h | Hold Down:        | B0     |                   |
| Cranking (A):                                                                                             | 90           | EN   | H.D. Adapter:     | No     |                   |
| Charge:                                                                                                   | CHARGED      |      | COVER             |        |                   |
| Technology:                                                                                               | AGM          |      | Type:             |        | e (independ BLACK |
| Grid:                                                                                                     | Ca/Ca        |      | Polarity:         | ETN 1  | •                 |
| Vibration:                                                                                                | Not Defined  |      | Terminals:        | M04    |                   |
| Endurance:                                                                                                | Not Defined  |      | Terminal Adapter: | No     |                   |
|                                                                                                           | Not Boilliou |      | SOCI:             | No     |                   |
|                                                                                                           |              |      | Ventilation:      | Sealed |                   |
| STD. DIMENSIONS                                                                                           |              |      | Filter:           | No     |                   |
| Length (mm ± 2):                                                                                          | 150          |      | Lateral Plug:     | No     |                   |
| Width (mm ± 2):                                                                                           | 90           |      | PLUGS             |        |                   |
| Height (mm ± 2):                                                                                          | 95           |      | Type: 1 x Vent    |        | BLACK             |
| Total Weight (kg ± 5%                                                                                     | ): 2.50      |      | HANDLES           |        |                   |
|                                                                                                           |              |      | Type: None        |        |                   |
|                                                                                                           |              |      | OTHERS            |        |                   |
|                                                                                                           |              |      | Degassing Tube:   | No     |                   |
| All figures show nominal values. Tolerances are according to EN50342 and applicable European Regulations. |              |      | YTX7A-BS          |        |                   |