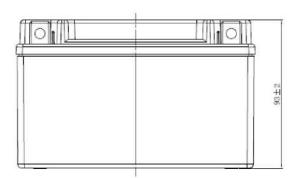

| PERFORMANCES                                                                                              |              |      | CONTAINER         |        |                   |
|-----------------------------------------------------------------------------------------------------------|--------------|------|-------------------|--------|-------------------|
| Voltage (V):                                                                                              | 12 V         |      | Type:             | C53    | BLACK             |
| C20 (Ah):                                                                                                 | 6.0          | 10 h | Hold Down:        | B0     |                   |
| Cranking (A):                                                                                             | 90           | EN   | H.D. Adapter:     | No     |                   |
| Charge:                                                                                                   | CHARGED      |      | COVER             |        |                   |
| Technology:                                                                                               | AGM          |      | Type:             |        | e (independ BLACK |
| Grid:                                                                                                     | Ca/Ca        |      | Polarity:         | ETN 1  | •                 |
| Vibration:                                                                                                | Not Defined  |      | Terminals:        | M04    |                   |
| Endurance:                                                                                                | Not Defined  |      | Terminal Adapter: | No     |                   |
|                                                                                                           | Not Boilliou |      | SOCI:             | No     |                   |
|                                                                                                           |              |      | Ventilation:      | Sealed |                   |
| STD. DIMENSIONS                                                                                           |              |      | Filter:           | No     |                   |
| Length (mm ± 2):                                                                                          | 150          |      | Lateral Plug:     | No     |                   |
| Width (mm ± 2):                                                                                           | 90           |      | PLUGS             |        |                   |
| Height (mm ± 2):                                                                                          | 95           |      | Type: 1 x Vent    |        | BLACK             |
| Total Weight (kg ± 5%                                                                                     | ): 2.50      |      | HANDLES           |        |                   |
|                                                                                                           |              |      | Type: None        |        |                   |
|                                                                                                           |              |      | OTHERS            |        |                   |
|                                                                                                           |              |      | Degassing Tube:   | No     |                   |
| All figures show nominal values. Tolerances are according to EN50342 and applicable European Regulations. |              |      | YTX7A-BS          |        |                   |