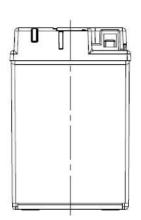

| PERFORMANCES                                                                                              |               |      | CONTAINER                       |               |       |  |
|-----------------------------------------------------------------------------------------------------------|---------------|------|---------------------------------|---------------|-------|--|
| Voltage (V):                                                                                              | 12 V          |      | Type:                           | C36           | BLACK |  |
| C20 (Ah):                                                                                                 | 4.0           | 10 h | Hold Down:                      | B0            |       |  |
| Cranking (A):                                                                                             | 70            | EN   | H.D. Adapter:                   | No            |       |  |
| Charge:                                                                                                   | CHARGED       |      | COVER                           |               |       |  |
| Technology:                                                                                               | AGM           |      | Type: Motorbike (independ BLACK |               |       |  |
| Grid:                                                                                                     | Ca/Ca         |      | Polarity:                       | ETN 0         | •     |  |
| Vibration:                                                                                                | Not Defined   |      | Terminals:                      | erminals: M04 |       |  |
| Endurance:                                                                                                | Not Defined   |      | Terminal Adapter:               | No            |       |  |
|                                                                                                           | rtot Boilliou |      | SOCI:                           | No            |       |  |
|                                                                                                           |               |      | Ventilation:                    | Sealed        |       |  |
| STD. DIMENSIONS                                                                                           |               |      | Filter:                         | No            |       |  |
| Length (mm ± 2):                                                                                          | 115           |      | Lateral Plug:                   | No            |       |  |
| Width (mm ± 2):                                                                                           | 70            |      | PLUGS                           |               |       |  |
| Height (mm ± 2):                                                                                          | 105           |      | Type: 1 x Vent                  |               | BLACK |  |
| Total Weight (kg ± 5%                                                                                     | 6): 1.80      |      | HANDLES                         |               |       |  |
|                                                                                                           |               |      | Type: None                      |               |       |  |
|                                                                                                           |               |      | OTHERS                          |               |       |  |
|                                                                                                           |               |      | Degassing Tube:                 | No            |       |  |
| All figures show nominal values. Tolerances are according to EN50342 and applicable European Regulations. |               |      | YTX5L-BS                        |               |       |  |