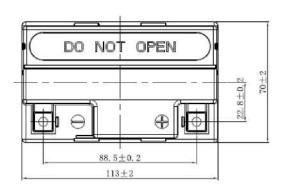

| PERFORMANCES                                                                                              |               |      | CONTAINER                       |               |       |  |
|-----------------------------------------------------------------------------------------------------------|---------------|------|---------------------------------|---------------|-------|--|
| Voltage (V):                                                                                              | 12 V          |      | Type:                           | C36           | BLACK |  |
| C20 (Ah):                                                                                                 | 4.0           | 10 h | Hold Down:                      | B0            |       |  |
| Cranking (A):                                                                                             | 70            | EN   | H.D. Adapter:                   | No            |       |  |
| Charge:                                                                                                   | CHARGED       |      | COVER                           |               |       |  |
| Technology:                                                                                               | AGM           |      | Type: Motorbike (independ BLACK |               |       |  |
| Grid:                                                                                                     | Ca/Ca         |      | Polarity:                       | ETN 0         | •     |  |
| Vibration:                                                                                                | Not Defined   |      | Terminals:                      | erminals: M04 |       |  |
| Endurance:                                                                                                | Not Defined   |      | Terminal Adapter:               | No            |       |  |
|                                                                                                           | rtot Boilliou |      | SOCI:                           | No            |       |  |
|                                                                                                           |               |      | Ventilation:                    | Sealed        |       |  |
| STD. DIMENSIONS                                                                                           |               |      | Filter:                         | No            |       |  |
| Length (mm ± 2):                                                                                          | 115           |      | Lateral Plug:                   | No            |       |  |
| Width (mm ± 2):                                                                                           | 70            |      | PLUGS                           |               |       |  |
| Height (mm ± 2):                                                                                          | 105           |      | Type: 1 x Vent                  |               | BLACK |  |
| Total Weight (kg ± 5%                                                                                     | 6): 1.80      |      | HANDLES                         |               |       |  |
|                                                                                                           |               |      | Type: None                      |               |       |  |
|                                                                                                           |               |      | OTHERS                          |               |       |  |
|                                                                                                           |               |      | Degassing Tube:                 | No            |       |  |
| All figures show nominal values. Tolerances are according to EN50342 and applicable European Regulations. |               |      | YTX5L-BS                        |               |       |  |