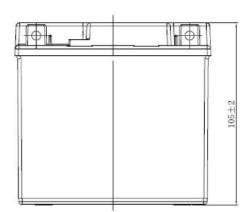

| PERFORMANCES                                                                                              |               |      | CONTAINER                       |               |       |  |
|-----------------------------------------------------------------------------------------------------------|---------------|------|---------------------------------|---------------|-------|--|
| Voltage (V):                                                                                              | 12 V          |      | Type:                           | C36           | BLACK |  |
| C20 (Ah):                                                                                                 | 4.0           | 10 h | Hold Down:                      | B0            |       |  |
| Cranking (A):                                                                                             | 70            | EN   | H.D. Adapter:                   | No            |       |  |
| Charge:                                                                                                   | CHARGED       |      | COVER                           |               |       |  |
| Technology:                                                                                               | AGM           |      | Type: Motorbike (independ BLACK |               |       |  |
| Grid:                                                                                                     | Ca/Ca         |      | Polarity:                       | ETN 0         | •     |  |
| Vibration:                                                                                                | Not Defined   |      | Terminals:                      | erminals: M04 |       |  |
| Endurance:                                                                                                | Not Defined   |      | Terminal Adapter:               | No            |       |  |
|                                                                                                           | rtot Boilliou |      | SOCI:                           | No            |       |  |
|                                                                                                           |               |      | Ventilation:                    | Sealed        |       |  |
| STD. DIMENSIONS                                                                                           |               |      | Filter:                         | No            |       |  |
| Length (mm ± 2):                                                                                          | 115           |      | Lateral Plug:                   | No            |       |  |
| Width (mm ± 2):                                                                                           | 70            |      | PLUGS                           |               |       |  |
| Height (mm ± 2):                                                                                          | 105           |      | Type: 1 x Vent                  |               | BLACK |  |
| Total Weight (kg ± 5%                                                                                     | 6): 1.80      |      | HANDLES                         |               |       |  |
|                                                                                                           |               |      | Type: None                      |               |       |  |
|                                                                                                           |               |      | OTHERS                          |               |       |  |
|                                                                                                           |               |      | Degassing Tube:                 | No            |       |  |
| All figures show nominal values. Tolerances are according to EN50342 and applicable European Regulations. |               |      | YTX5L-BS                        |               |       |  |