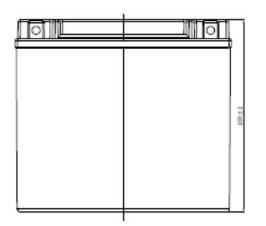

| PERFORMANCES                                                 |              |                    | CONTAINER         |              |                   |
|--------------------------------------------------------------|--------------|--------------------|-------------------|--------------|-------------------|
| Voltage (V):                                                 | 12 V         |                    | Type:             | C61          | BLACK             |
| C20 (Ah):                                                    | 18.0         | 10 h               | Hold Down:        | В0           |                   |
| Cranking (A):                                                | 270          | EN                 | H.D. Adapter:     | No           |                   |
| Charge:                                                      | CHARGED      |                    | COVER             |              |                   |
| Technology:                                                  | AGM          |                    | Type:             |              | e (independ BLACK |
| Grid:                                                        | Ca/Ca        |                    | Polarity:         | ETN 1        | •                 |
| Vibration:                                                   | Not Defined  |                    | Terminals:        | M04          |                   |
| Endurance:                                                   | Not Defined  |                    | Terminal Adapter: | Harley-D Kit |                   |
|                                                              | not Boilliog |                    | SOCI:             | No           |                   |
|                                                              |              |                    | Ventilation:      | Sealed       |                   |
| STD. DIMENSIONS                                              |              |                    | Filter:           | No           |                   |
| Length (mm ± 2):                                             | 175          |                    | Lateral Plug:     | No           |                   |
| Width (mm ± 2):                                              | 90           |                    | PLUGS             |              |                   |
| Height (mm ± 2):                                             | 155          |                    | Type: 1 x Vent    |              | BLACK             |
| Total Weight (kg ± 5%):                                      | ): 6.10      |                    | HANDLES           |              |                   |
|                                                              |              |                    | Type: None        |              |                   |
|                                                              |              |                    | OTHERS            |              |                   |
|                                                              |              |                    | Degassing Tube:   | No           |                   |
| All figures show nominal valu<br>and applicable European Reણ |              | cording to EN50342 |                   |              |                   |