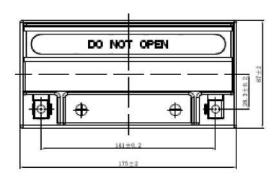

| PERFORMANCES                                                 |              |                    | CONTAINER         |              |                   |
|--------------------------------------------------------------|--------------|--------------------|-------------------|--------------|-------------------|
| Voltage (V):                                                 | 12 V         |                    | Type:             | C61          | BLACK             |
| C20 (Ah):                                                    | 18.0         | 10 h               | Hold Down:        | В0           |                   |
| Cranking (A):                                                | 270          | EN                 | H.D. Adapter:     | No           |                   |
| Charge:                                                      | CHARGED      |                    | COVER             |              |                   |
| Technology:                                                  | AGM          |                    | Type:             |              | e (independ BLACK |
| Grid:                                                        | Ca/Ca        |                    | Polarity:         | ETN 1        | •                 |
| Vibration:                                                   | Not Defined  |                    | Terminals:        | M04          |                   |
| Endurance:                                                   | Not Defined  |                    | Terminal Adapter: | Harley-D Kit |                   |
|                                                              | not Boilliog |                    | SOCI:             | No           |                   |
|                                                              |              |                    | Ventilation:      | Sealed       |                   |
| STD. DIMENSIONS                                              |              |                    | Filter:           | No           |                   |
| Length (mm ± 2):                                             | 175          |                    | Lateral Plug:     | No           |                   |
| Width (mm ± 2):                                              | 90           |                    | PLUGS             |              |                   |
| Height (mm ± 2):                                             | 155          |                    | Type: 1 x Vent    |              | BLACK             |
| Total Weight (kg ± 5%):                                      | ): 6.10      |                    | HANDLES           |              |                   |
|                                                              |              |                    | Type: None        |              |                   |
|                                                              |              |                    | OTHERS            |              |                   |
|                                                              |              |                    | Degassing Tube:   | No           |                   |
| All figures show nominal valu<br>and applicable European Reણ |              | cording to EN50342 |                   |              |                   |