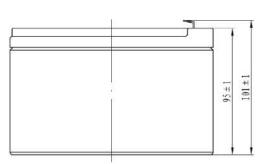

| PERFORMANCES                                             |                     |                         | CONTAINER        |                |       |
|----------------------------------------------------------|---------------------|-------------------------|------------------|----------------|-------|
| Voltage (V):                                             | 12 V                |                         | Type:            | C76            | BLACK |
| C20 (Ah):                                                | 12.0                | 10 h                    | Hold Down:       | B0             |       |
| Cranking (A):                                            | 150                 | EN                      | H.D. Adapter:    | No             |       |
| Charge:                                                  | CHARGED             |                         | COVER            |                |       |
| Technology:                                              | AGM                 |                         | Type:            | Flat/Screw     | BLACK |
| Grid:                                                    | Ca/Ca               |                         | Polarity:        | ETN 3          |       |
| Vibration:                                               | Not Defined         |                         | Terminals:       | Faston S (4,8) |       |
| Endurance:                                               | 300 cycles@         | 300 cycles@40%          |                  | No             |       |
|                                                          | 000 0,0.00          | <i>y</i> . • <i>.</i> • | SOCI:            | No             |       |
|                                                          |                     |                         | Ventilation:     | Sealed         |       |
| STD. DIMENSIONS                                          |                     |                         | Filter:          | No             |       |
| Length (mm ± 2):                                         | 150                 |                         | Lateral Plug:    | No             |       |
| Width (mm ± 2):                                          | (idth (mm ± 2): 100 |                         | PLUGS            |                |       |
| Height (mm ± 2):                                         | 100                 |                         | Type: 6 x Valve+ | Cover          | BLACK |
| Total Weight (kg ± 5%                                    | 5): 3.80            | 3.80                    | HANDLES          |                |       |
|                                                          |                     |                         | Type: None       |                |       |
|                                                          |                     |                         | OTHERS           |                |       |
|                                                          |                     |                         | Degassing Tube:  | No             |       |
| All figures show nominal va<br>and applicable European R |                     | according to EN50342    |                  |                |       |