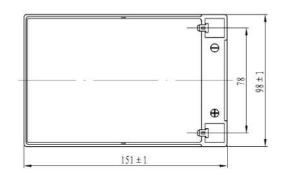

| PERFORMANCES                                             |                     |                         | CONTAINER        |                |       |
|----------------------------------------------------------|---------------------|-------------------------|------------------|----------------|-------|
| Voltage (V):                                             | 12 V                |                         | Type:            | C76            | BLACK |
| C20 (Ah):                                                | 12.0                | 10 h                    | Hold Down:       | B0             |       |
| Cranking (A):                                            | 150                 | EN                      | H.D. Adapter:    | No             |       |
| Charge:                                                  | CHARGED             |                         | COVER            |                |       |
| Technology:                                              | AGM                 |                         | Type:            | Flat/Screw     | BLACK |
| Grid:                                                    | Ca/Ca               |                         | Polarity:        | ETN 3          |       |
| Vibration:                                               | Not Defined         |                         | Terminals:       | Faston S (4,8) |       |
| Endurance:                                               | 300 cycles@         | 300 cycles@40%          |                  | No             |       |
|                                                          | 000 0,0.00          | <i>y</i> . • <i>.</i> • | SOCI:            | No             |       |
|                                                          |                     |                         | Ventilation:     | Sealed         |       |
| STD. DIMENSIONS                                          |                     |                         | Filter:          | No             |       |
| Length (mm ± 2):                                         | 150                 |                         | Lateral Plug:    | No             |       |
| Width (mm ± 2):                                          | (idth (mm ± 2): 100 |                         | PLUGS            |                |       |
| Height (mm ± 2):                                         | 100                 |                         | Type: 6 x Valve+ | Cover          | BLACK |
| Total Weight (kg ± 5%                                    | 5): 3.80            | 3.80                    | HANDLES          |                |       |
|                                                          |                     |                         | Type: None       |                |       |
|                                                          |                     |                         | OTHERS           |                |       |
|                                                          |                     |                         | Degassing Tube:  | No             |       |
| All figures show nominal va<br>and applicable European R |                     | according to EN50342    |                  |                |       |