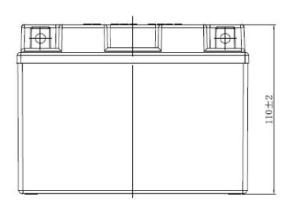

| PERFORMANCES                                               |               |                    | CONTAINER         |          |                   |
|------------------------------------------------------------|---------------|--------------------|-------------------|----------|-------------------|
| Voltage (V):                                               | 12 V          |                    | Type:             | C74      | BLACK             |
| C20 (Ah):                                                  | 11.0          | 10 h               | Hold Down:        | B0       |                   |
| Cranking (A):                                              | 205           | EN                 | H.D. Adapter:     | No       |                   |
| Charge:                                                    | CHARGED       |                    | COVER             |          |                   |
| Technology:                                                | AGM           |                    | Type:             | Motorbik | e (independ BLACK |
| Grid:                                                      | Ca/Ca         |                    | Polarity:         | ETN 1    |                   |
| Vibration:                                                 | Not Defined   |                    | Terminals:        | M04      |                   |
| Endurance:                                                 | Not Defined   |                    | Terminal Adapter: | No       |                   |
|                                                            | riot Boilliog |                    | SOCI:             | No       |                   |
|                                                            |               |                    | Ventilation:      | Sealed   |                   |
| STD. DIMENSIONS                                            |               |                    | Filter:           | No       |                   |
| Length (mm ± 2):                                           | 150           |                    | Lateral Plug:     | No       |                   |
| Width (mm ± 2):                                            | 90            |                    | PLUGS             |          |                   |
| Height (mm ± 2):                                           | 110           |                    | Type: 1 x Vent    |          | BLACK             |
| Total Weight (kg ± 5%)                                     | ): 4.10       |                    | HANDLES           |          |                   |
|                                                            |               |                    | Type: None        |          |                   |
|                                                            |               |                    | OTHERS            |          |                   |
|                                                            |               |                    | Degassing Tube:   | No       |                   |
| All figures show nominal val<br>and applicable European Re |               | cording to EN50342 |                   |          |                   |