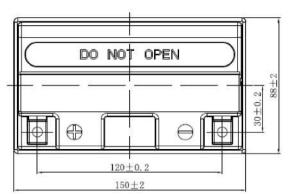

| PERFORMANCES                                               |               |                    | CONTAINER         |          |                   |
|------------------------------------------------------------|---------------|--------------------|-------------------|----------|-------------------|
| Voltage (V):                                               | 12 V          |                    | Type:             | C74      | BLACK             |
| C20 (Ah):                                                  | 11.0          | 10 h               | Hold Down:        | B0       |                   |
| Cranking (A):                                              | 205           | EN                 | H.D. Adapter:     | No       |                   |
| Charge:                                                    | CHARGED       |                    | COVER             |          |                   |
| Technology:                                                | AGM           |                    | Type:             | Motorbik | e (independ BLACK |
| Grid:                                                      | Ca/Ca         |                    | Polarity:         | ETN 1    |                   |
| Vibration:                                                 | Not Defined   |                    | Terminals:        | M04      |                   |
| Endurance:                                                 | Not Defined   |                    | Terminal Adapter: | No       |                   |
|                                                            | riot Boilliog |                    | SOCI:             | No       |                   |
|                                                            |               |                    | Ventilation:      | Sealed   |                   |
| STD. DIMENSIONS                                            |               |                    | Filter:           | No       |                   |
| Length (mm ± 2):                                           | 150           |                    | Lateral Plug:     | No       |                   |
| Width (mm ± 2):                                            | 90            |                    | PLUGS             |          |                   |
| Height (mm ± 2):                                           | 110           |                    | Type: 1 x Vent    |          | BLACK             |
| Total Weight (kg ± 5%)                                     | ): 4.10       |                    | HANDLES           |          |                   |
|                                                            |               |                    | Type: None        |          |                   |
|                                                            |               |                    | OTHERS            |          |                   |
|                                                            |               |                    | Degassing Tube:   | No       |                   |
| All figures show nominal val<br>and applicable European Re |               | cording to EN50342 |                   |          |                   |