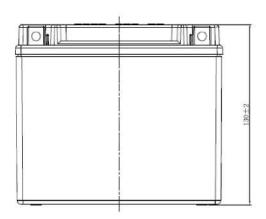

| PERFORMANCES                                             |               |                    | CONTAINER                       |        |       |
|----------------------------------------------------------|---------------|--------------------|---------------------------------|--------|-------|
| Voltage (V):                                             | 12 V          |                    | Type:                           | C55    | BLACK |
| C20 (Ah):                                                | 10.0          | 10 h               | Hold Down:                      | B0     |       |
| Cranking (A):                                            | 150           | EN                 | H.D. Adapter:                   | No     |       |
| Charge:                                                  | CHARGED       |                    | COVER                           |        |       |
| Technology:                                              | AGM           |                    | Type: Motorbike (independ BLACK |        |       |
| Grid:                                                    | Ca/Ca         |                    | Polarity:                       | ETN 1  | •     |
| Vibration:                                               | Not Defined   |                    | Terminals:                      |        |       |
| Endurance:                                               | Not Defined   |                    | Terminal Adapter:               | No     |       |
|                                                          | 140t Bollinou |                    | SOCI:                           | No     |       |
|                                                          |               |                    | Ventilation:                    | Sealed |       |
| STD. DIMENSIONS                                          |               |                    | Filter:                         | No     |       |
| Length (mm ± 2):                                         | 150           |                    | Lateral Plug:                   | No     |       |
| Width (mm ± 2):                                          | 90            |                    | PLUGS                           |        |       |
| Height (mm ± 2):                                         | 130           |                    | Type: 1 x Vent                  |        | BLACK |
| Total Weight (kg ± 5%                                    | 6): 3.90      |                    | HANDLES                         |        |       |
|                                                          |               |                    | Type: None                      |        |       |
|                                                          |               |                    | OTHERS                          |        |       |
|                                                          |               |                    | Degassing Tube:                 | No     |       |
| All figures show nominal va<br>and applicable European R |               | cording to EN50342 |                                 |        |       |