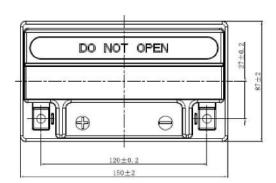

| PERFORMANCES                                             |               |                    | CONTAINER                       |        |       |
|----------------------------------------------------------|---------------|--------------------|---------------------------------|--------|-------|
| Voltage (V):                                             | 12 V          |                    | Type:                           | C55    | BLACK |
| C20 (Ah):                                                | 10.0          | 10 h               | Hold Down:                      | B0     |       |
| Cranking (A):                                            | 150           | EN                 | H.D. Adapter:                   | No     |       |
| Charge:                                                  | CHARGED       |                    | COVER                           |        |       |
| Technology:                                              | AGM           |                    | Type: Motorbike (independ BLACK |        |       |
| Grid:                                                    | Ca/Ca         |                    | Polarity:                       | ETN 1  | •     |
| Vibration:                                               | Not Defined   |                    | Terminals:                      |        |       |
| Endurance:                                               | Not Defined   |                    | Terminal Adapter:               | No     |       |
|                                                          | 140t Bollinou |                    | SOCI:                           | No     |       |
|                                                          |               |                    | Ventilation:                    | Sealed |       |
| STD. DIMENSIONS                                          |               |                    | Filter:                         | No     |       |
| Length (mm ± 2):                                         | 150           |                    | Lateral Plug:                   | No     |       |
| Width (mm ± 2):                                          | 90            |                    | PLUGS                           |        |       |
| Height (mm ± 2):                                         | 130           |                    | Type: 1 x Vent                  |        | BLACK |
| Total Weight (kg ± 5%                                    | 6): 3.90      |                    | HANDLES                         |        |       |
|                                                          |               |                    | Type: None                      |        |       |
|                                                          |               |                    | OTHERS                          |        |       |
|                                                          |               |                    | Degassing Tube:                 | No     |       |
| All figures show nominal va<br>and applicable European R |               | cording to EN50342 |                                 |        |       |