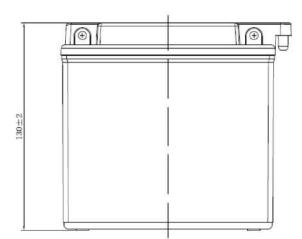

| PERFORMANCES                                                                                                                                                                                   |                    |      | CONTAINER         |                              |       |
|------------------------------------------------------------------------------------------------------------------------------------------------------------------------------------------------|--------------------|------|-------------------|------------------------------|-------|
| Voltage (V):                                                                                                                                                                                   | 12 V               |      | Type:             | C41                          | WHITE |
| C20 (Ah):                                                                                                                                                                                      | 5.5                | 10 h | Hold Down:        | B0                           |       |
| Cranking (A):                                                                                                                                                                                  | 45                 | EN   | H.D. Adapter:     | No                           |       |
| Charge:                                                                                                                                                                                        | DRY                |      | COVER             |                              |       |
| Technology:                                                                                                                                                                                    | Vented/Flooded     |      | Type:             | Motorbike (B ventilati BLACK |       |
| Grid:                                                                                                                                                                                          | Low Sb             |      | Polarity:         | ETN 0                        |       |
| Vibration:                                                                                                                                                                                     | Not Defined        |      | Terminals:        | M06                          |       |
| Endurance:                                                                                                                                                                                     | Not Defined        |      | Terminal Adapter: | No                           |       |
|                                                                                                                                                                                                | 1101 2011110       | , 4  | SOCI:             | No                           |       |
|                                                                                                                                                                                                |                    |      | Ventilation:      | Moto-B                       |       |
| STD. DIMENSIONS                                                                                                                                                                                |                    |      | Filter:           | No                           |       |
| Length (mm ± 2):                                                                                                                                                                               | 135                |      | Lateral Plug:     | No                           |       |
| Width (mm ± 2):                                                                                                                                                                                | Vidth (mm ± 2): 60 |      | PLUGS             |                              |       |
| Height (mm ± 2):                                                                                                                                                                               | 130                |      | Type: 6 x Moto F  | lug                          | RED   |
| Total Weight (kg ± 5%):                                                                                                                                                                        | 2.10               |      | HANDLES           |                              |       |
|                                                                                                                                                                                                |                    |      | Type: None        |                              |       |
|                                                                                                                                                                                                |                    |      | OTHERS            |                              |       |
| This is a dry battery supplied with bottles of sulphuric acid. Sale of acid to end users is forbidden by Eu.Reg.1148/2019. Dry batteries must be filled with acid before delivery to end users |                    |      | Degassing Tube:   | No                           |       |
| All figures show nominal values. Tolerances are according to EN50342 and applicable European Regulations.                                                                                      |                    |      |                   |                              |       |