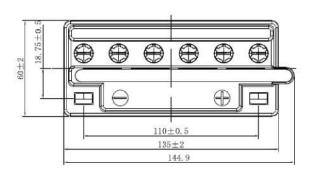

| PERFORMANCES                                                                                                                                                                                   |                    |      | CONTAINER         |                              |       |
|------------------------------------------------------------------------------------------------------------------------------------------------------------------------------------------------|--------------------|------|-------------------|------------------------------|-------|
| Voltage (V):                                                                                                                                                                                   | 12 V               |      | Type:             | C41                          | WHITE |
| C20 (Ah):                                                                                                                                                                                      | 5.5                | 10 h | Hold Down:        | B0                           |       |
| Cranking (A):                                                                                                                                                                                  | 45                 | EN   | H.D. Adapter:     | No                           |       |
| Charge:                                                                                                                                                                                        | DRY                |      | COVER             |                              |       |
| Technology:                                                                                                                                                                                    | Vented/Flooded     |      | Type:             | Motorbike (B ventilati BLACK |       |
| Grid:                                                                                                                                                                                          | Low Sb             |      | Polarity:         | ETN 0                        |       |
| Vibration:                                                                                                                                                                                     | Not Defined        |      | Terminals:        | M06                          |       |
| Endurance:                                                                                                                                                                                     | Not Defined        |      | Terminal Adapter: | No                           |       |
|                                                                                                                                                                                                | 1101 2011110       | , 4  | SOCI:             | No                           |       |
|                                                                                                                                                                                                |                    |      | Ventilation:      | Moto-B                       |       |
| STD. DIMENSIONS                                                                                                                                                                                |                    |      | Filter:           | No                           |       |
| Length (mm ± 2):                                                                                                                                                                               | 135                |      | Lateral Plug:     | No                           |       |
| Width (mm ± 2):                                                                                                                                                                                | Vidth (mm ± 2): 60 |      | PLUGS             |                              |       |
| Height (mm ± 2):                                                                                                                                                                               | 130                |      | Type: 6 x Moto F  | lug                          | RED   |
| Total Weight (kg ± 5%):                                                                                                                                                                        | 2.10               |      | HANDLES           |                              |       |
|                                                                                                                                                                                                |                    |      | Type: None        |                              |       |
|                                                                                                                                                                                                |                    |      | OTHERS            |                              |       |
| This is a dry battery supplied with bottles of sulphuric acid. Sale of acid to end users is forbidden by Eu.Reg.1148/2019. Dry batteries must be filled with acid before delivery to end users |                    |      | Degassing Tube:   | No                           |       |
| All figures show nominal values. Tolerances are according to EN50342 and applicable European Regulations.                                                                                      |                    |      |                   |                              |       |