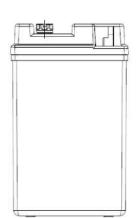

| PERFORMANCES                                                 |                       |                               | CONTAINER                                                         |                 |                   |
|--------------------------------------------------------------|-----------------------|-------------------------------|-------------------------------------------------------------------|-----------------|-------------------|
| Voltage (V):<br>C20 (Ah):<br>Cranking (A):                   | 12 V<br>10.0<br>110   | 10 h<br>EN                    | Type:<br>Hold Down:<br>H.D. Adapter:                              | C47<br>B0<br>No | WHITE             |
| Charge:<br>Technology:                                       | DRY<br>Vented/Flooded |                               | COVER Type: Motorbike (B ve BLACK                                 |                 |                   |
| Grid:                                                        | Low Sb                |                               | Polarity: Terminals: Terminal Adapter: SOCI: Ventilation: Filter: | ETN 0<br>M06    | 5 (2 . 5 B2 . 6). |
| STD. DIMENSIONS                                              |                       |                               | Lateral Plug:                                                     | No              |                   |
| Length (mm ± 2): 135 Width (mm ± 2): 90 Height (mm ± 2): 145 |                       | PLUGS Type: 6 x Moto Plug RED |                                                                   |                 |                   |
| Total Weight (kg ± 5                                         | 5%): 4.10             |                               | Type: None                                                        | HAN             | DLES              |
|                                                              |                       |                               | Degassing Tube:                                                   | OTH<br>No       | HERS              |
| All figures show nomina<br>EN50342 and applicable            |                       |                               |                                                                   |                 |                   |