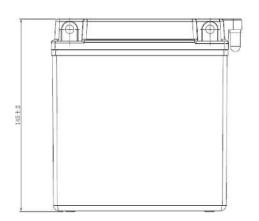

| PERFORMANCES                                                 |                       |                               | CONTAINER                                                         |                 |                   |
|--------------------------------------------------------------|-----------------------|-------------------------------|-------------------------------------------------------------------|-----------------|-------------------|
| Voltage (V):<br>C20 (Ah):<br>Cranking (A):                   | 12 V<br>10.0<br>110   | 10 h<br>EN                    | Type:<br>Hold Down:<br>H.D. Adapter:                              | C47<br>B0<br>No | WHITE             |
| Charge:<br>Technology:                                       | DRY<br>Vented/Flooded |                               | COVER Type: Motorbike (B ve BLACK                                 |                 |                   |
| Grid:                                                        | Low Sb                |                               | Polarity: Terminals: Terminal Adapter: SOCI: Ventilation: Filter: | ETN 0<br>M06    | 5 (2 . 5 B2 . 6). |
| STD. DIMENSIONS                                              |                       |                               | Lateral Plug:                                                     | No              |                   |
| Length (mm ± 2): 135 Width (mm ± 2): 90 Height (mm ± 2): 145 |                       | PLUGS Type: 6 x Moto Plug RED |                                                                   |                 |                   |
| Total Weight (kg ± 5                                         | 5%): 4.10             |                               | Type: None                                                        | HAN             | DLES              |
|                                                              |                       |                               | Degassing Tube:                                                   | OTH<br>No       | HERS              |
| All figures show nomina<br>EN50342 and applicable            |                       |                               |                                                                   |                 |                   |