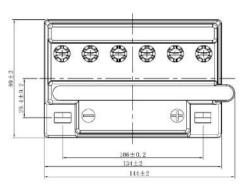

| PERFORMANCES                                                 |                       |                               | CONTAINER                                                         |                 |                   |
|--------------------------------------------------------------|-----------------------|-------------------------------|-------------------------------------------------------------------|-----------------|-------------------|
| Voltage (V):<br>C20 (Ah):<br>Cranking (A):                   | 12 V<br>10.0<br>110   | 10 h<br>EN                    | Type:<br>Hold Down:<br>H.D. Adapter:                              | C47<br>B0<br>No | WHITE             |
| Charge:<br>Technology:                                       | DRY<br>Vented/Flooded |                               | COVER Type: Motorbike (B ve BLACK                                 |                 |                   |
| Grid:                                                        | Low Sb                |                               | Polarity: Terminals: Terminal Adapter: SOCI: Ventilation: Filter: | ETN 0<br>M06    | 5 (2 . 5 B2 . 6). |
| STD. DIMENSIONS                                              |                       |                               | Lateral Plug:                                                     | No              |                   |
| Length (mm ± 2): 135 Width (mm ± 2): 90 Height (mm ± 2): 145 |                       | PLUGS Type: 6 x Moto Plug RED |                                                                   |                 |                   |
| Total Weight (kg ± 5                                         | 5%): 4.10             |                               | Type: None                                                        | HAN             | DLES              |
|                                                              |                       |                               | Degassing Tube:                                                   | OTH<br>No       | HERS              |
| All figures show nomina<br>EN50342 and applicable            |                       |                               |                                                                   |                 |                   |